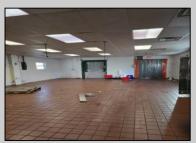

## **COMMENTS**

This is building that was use as chef salad before can be use as Warehouse with freezer and plenty space for storage and trailer in the back with 2600 Sqf. and parking lot with 11 or more parking space. Do not miss this opportunity to start a new business.