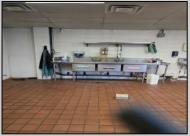

## **COMMENTS**

This is building that was use as chef salad before can be use as Warehouse with freezer and plenty space for storage and trailer in the back with 2600 Sqf. and parking lot with 11 or more parking space. Do not miss this opportunity to start a new business.