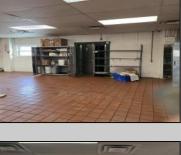

## **COMMENTS**

This is building that was use as chef salad before can be use as Warehouse with freezer and plenty space for storage and trailer in the back with 2600 Sqf. and parking lot with 11 or more parking space. Do not miss this opportunity to start a new business.