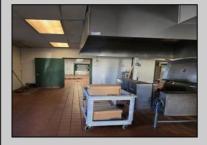

## **COMMENTS**

This is building that was use as chef salad before can be use as Warehouse with freezer and plenty space for storage and trailer in the back with 2600 Sqf. and parking lot with 11 or more parking space. Do not miss this opportunity to start a new business.

|          | PROPE            | RTY DETAILS         |                  |
|----------|------------------|---------------------|------------------|
| Exterior | OutsideFeatures  | ParkingGarage       | InteriorFeatures |
| Block    | Fence            | 11 or More Spaces   | Smoke/Fire Alarm |
|          | Storage Building | Off Street<br>Paved | Storage          |