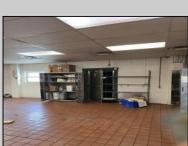

## **COMMENTS**

This is building that was use as chef salad before can be use as Warehouse with freezer and plenty space for storage and trailer in the back with 2600 Sqf. and parking lot with 11 or more parking space. Do not miss this opportunity to start a new business.