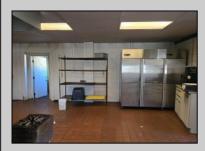

## **COMMENTS**

This is building that was use as chef salad before can be use as Warehouse with freezer and plenty space for storage and trailer in the back with 2600 Sqf. and parking lot with 11 or more parking space. Do not miss this opportunity to start a new business.

|          | PROPE            | RTY DETAILS         |                  |
|----------|------------------|---------------------|------------------|
| Exterior | OutsideFeatures  | ParkingGarage       | InteriorFeatures |
| Block    | Fence            | 11 or More Spaces   | Smoke/Fire Alarm |
|          | Storage Building | Off Street<br>Paved | Storage          |