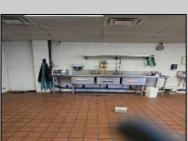

## **COMMENTS**

This is building that was use as chef salad before can be use as Warehouse with freezer and plenty space for storage and trailer in the back with 2600 Sqf. and parking lot with 11 or more parking space. Do not miss this opportunity to start a new business.