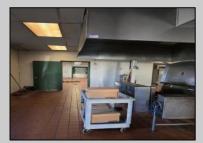

## **COMMENTS**

This is building that was use as chef salad before can be use as Warehouse with freezer and plenty space for storage and trailer in the back with 2600 Sqf. and parking lot with 11 or more parking space. Do not miss this opportunity to start a new business.