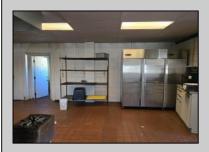

## **COMMENTS**

This is building that was use as chef salad before can be use as Warehouse with freezer and plenty space for storage and trailer in the back with 2600 Sqf. and parking lot with 11 or more parking space. Do not miss this opportunity to start a new business.

| PROPERTY DETAILS  |                                              |                                                           |                                                 |
|-------------------|----------------------------------------------|-----------------------------------------------------------|-------------------------------------------------|
| Exterior<br>Block | OutsideFeatures<br>Fence<br>Storage Building | ParkingGarage<br>11 or More Spaces<br>Off Street<br>Paved | InteriorFeatures<br>Smoke/Fire Alarm<br>Storage |
| Basement<br>Slab  | Heating<br>Gas-Natural                       | Cooling<br>Central                                        | Water<br>Public                                 |