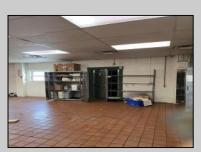

## **COMMENTS**

This is building that was use as chef salad before can be use as Warehouse with freezer and plenty space for storage and trailer in the back with 2600 Sqf. and parking lot with 11 or more parking space. Do not miss this opportunity to start a new business.