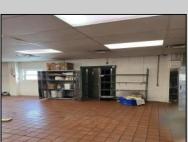

## **COMMENTS**

This is building that was use as chef salad before can be use as Warehouse with freezer and plenty space for storage and trailer in the back with 2600 Sqf. and parking lot with 11 or more parking space. Do not miss this opportunity to start a new business.