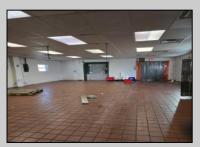

## **COMMENTS**

This is building that was use as chef salad before can be use as Warehouse with freezer and plenty space for storage and trailer in the back with 2600 Sqf. and parking lot with 11 or more parking space. Do not miss this opportunity to start a new business.