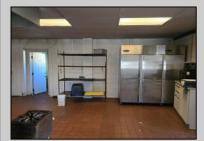

## COMMENTS

This is building that was use as chef salad before can be use as Warehouse with freezer and plenty space for storage and trailer in the back with 2600 Sqf. and parking lot with 11 or more parking space. Do not miss this opportunity to start a new business.