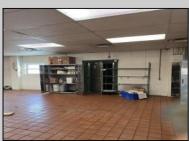

## COMMENTS

This is building that was use as chef salad before can be use as Warehouse with freezer and plenty space for storage and trailer in the back with 2600 Sqf. and parking lot with 11 or more parking space. Do not miss this opportunity to start a new business.