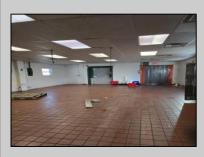

## COMMENTS

This is building that was use as chef salad before can be use as Warehouse with freezer and plenty space for storage and trailer in the back with 2600 Sqf. and parking lot with 11 or more parking space. Do not miss this opportunity to start a new business.