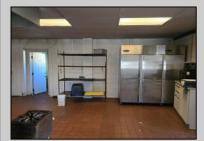

## COMMENTS

This is building that was use as chef salad before can be use as Warehouse with freezer and plenty space for storage and trailer in the back with 2600 Sqf. and parking lot with 11 or more parking space. Do not miss this opportunity to start a new business.

| Exterior<br>Block |  |
|-------------------|--|
| Basement          |  |

PROPERTY DETAILS **OutsideFeatures** Fence Storage Building

Heating

Gas-Natural

Off Street Paved Cooling

ParkingGarage

11 or More Spaces

Central

Water Public

Storage

InteriorFeatures

Smoke/Fire Alarm

Sewer **Public Sewer** 

Slab

Ask for John Greiner **Berger Realty Inc** 3160 Asbury Avenue, Ocean City Call: 609-399-0076 Email to: jag@bergerrealty.com