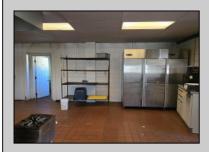

## **COMMENTS**

This is building that was use as chef salad before can be use as Warehouse with freezer and plenty space for storage and trailer in the back with 2600 Sqf. and parking lot with 11 or more parking space. Do not miss this opportunity to start a new business.

| PROPERTY DETAILS  |                                              |                                                           |                                                 |
|-------------------|----------------------------------------------|-----------------------------------------------------------|-------------------------------------------------|
| Exterior<br>Block | OutsideFeatures<br>Fence<br>Storage Building | ParkingGarage<br>11 or More Spaces<br>Off Street<br>Paved | InteriorFeatures<br>Smoke/Fire Alarm<br>Storage |