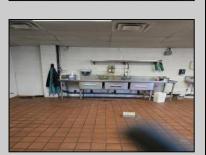

## **COMMENTS**

This is building that was use as chef salad before can be use as Warehouse with freezer and plenty space for storage and trailer in the back with 2600 Sqf. and parking lot with 11 or more parking space. Do not miss this opportunity to start a new business.