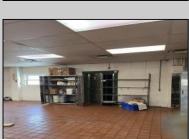

## **COMMENTS**

This is building that was use as chef salad before can be use as Warehouse with freezer and plenty space for storage and trailer in the back with 2600 Sqf. and parking lot with 11 or more parking space. Do not miss this opportunity to start a new business.