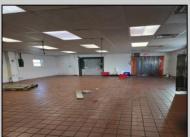

## **COMMENTS**

This is building that was use as chef salad before can be use as Warehouse with freezer and plenty space for storage and trailer in the back with 2600 Sqf. and parking lot with 11 or more parking space. Do not miss this opportunity to start a new business.