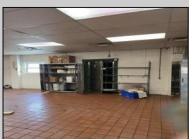

## COMMENTS

This is building that was use as chef salad before can be use as Warehouse with freezer and plenty space for storage and trailer in the back with 2600 Sqf. and parking lot with 11 or more parking space. Do not miss this opportunity to start a new business.
PROPERTY DETAILS