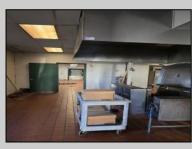

## COMMENTS

This is building that was use as chef salad before can be use as Warehouse with freezer and plenty space for storage and trailer in the back with 2600 Sqf. and parking lot with 11 or more parking space. Do not miss this opportunity to start a new business.
PROPERTY DETAILS