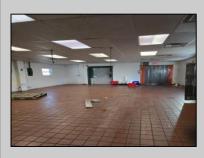

## COMMENTS

This is building that was use as chef salad before can be use as Warehouse with freezer and plenty space for storage and trailer in the back with 2600 Sqf. and parking lot with 11 or more parking space. Do not miss this opportunity to start a new business.
PROPERTY DETAILS