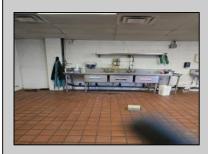

## COMMENTS

This is building that was use as chef salad before can be use as Warehouse with freezer and plenty space for storage and trailer in the back with 2600 Sqf. and parking lot with 11 or more parking space. Do not miss this opportunity to start a new business.
PROPERTY DETAILS