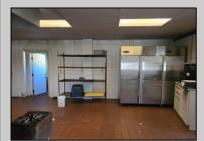

## COMMENTS

This is building that was use as chef salad before can be use as Warehouse with freezer and plenty space for storage and trailer in the back with 2600 Sqf. and parking lot with 11 or more parking space. Do not miss this opportunity to start a new business.
PROPERTY DETAILS

| Exterior<br>Block |  |
|-------------------|--|
| Basement          |  |

Fence Storage Building Heating

**OutsideFeatures** 

Gas-Natural

ParkingGarage 11 or More Spaces Off Street Paved

Cooling

Central

W

Smoke/Fire Alarm Storage

InteriorFeatures

Water Public

Sewer Public Sewer

Slab

Ask for Evelyn "Evie" Schweibinz Berger Realty Inc 3160 Asbury Avenue, Ocean City Call: 609-399-0076 Email to: ems@bergerrealty.com