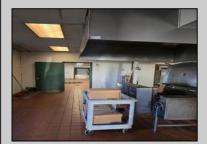

## **COMMENTS**

This is building that was use as chef salad before can be use as Warehouse with freezer and plenty space for storage and trailer in the back with 2600 Sqf. and parking lot with 11 or more parking space. Do not miss this opportunity to start a new business.

| PROPERTY DETAILS  |                                              |                                                           |                                                 |
|-------------------|----------------------------------------------|-----------------------------------------------------------|-------------------------------------------------|
| Exterior<br>Block | OutsideFeatures<br>Fence<br>Storage Building | ParkingGarage<br>11 or More Spaces<br>Off Street<br>Paved | InteriorFeatures<br>Smoke/Fire Alarm<br>Storage |