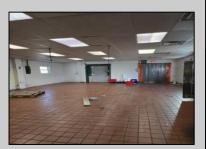

## **COMMENTS**

This is building that was use as chef salad before can be use as Warehouse with freezer and plenty space for storage and trailer in the back with 2600 Sqf. and parking lot with 11 or more parking space. Do not miss this opportunity to start a new business.