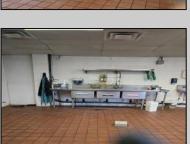

## **COMMENTS**

This is building that was use as chef salad before can be use as Warehouse with freezer and plenty space for storage and trailer in the back with 2600 Sqf. and parking lot with 11 or more parking space. Do not miss this opportunity to start a new business.