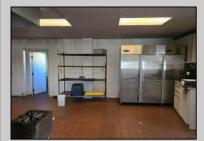

## COMMENTS

This is building that was use as chef salad before can be use as Warehouse with freezer and plenty space for storage and trailer in the back with 2600 Sqf. and parking lot with 11 or more parking space. Do not miss this opportunity to start a new business.

| Exterior<br>Block |  |
|-------------------|--|
| Basement          |  |

PROPERTY DETAILS **OutsideFeatures** Fence Storage Building

ParkingGarage 11 or More Spaces Off Street Paved

Storage

InteriorFeatures