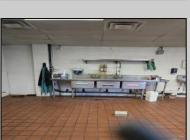

## **COMMENTS**

This is building that was use as chef salad before can be use as Warehouse with freezer and plenty space for storage and trailer in the back with 2600 Sqf. and parking lot with 11 or more parking space. Do not miss this opportunity to start a new business.