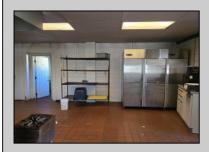

## **COMMENTS**

This is building that was use as chef salad before can be use as Warehouse with freezer and plenty space for storage and trailer in the back with 2600 Sqf. and parking lot with 11 or more parking space. Do not miss this opportunity to start a new business.

| PROPERTY DETAILS |                           |                                          |                             |
|------------------|---------------------------|------------------------------------------|-----------------------------|
| Exterior         | OutsideFeatures           | ParkingGarage                            | InteriorFeatures            |
| Block            | Fence<br>Storage Building | 11 or More Spaces<br>Off Street<br>Paved | Smoke/Fire Alarm<br>Storage |