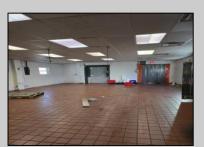

## **COMMENTS**

This is building that was use as chef salad before can be use as Warehouse with freezer and plenty space for storage and trailer in the back with 2600 Sqf. and parking lot with 11 or more parking space. Do not miss this opportunity to start a new business.