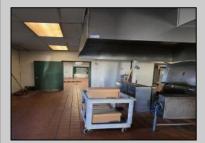

## **COMMENTS**

This is building that was use as chef salad before can be use as Warehouse with freezer and plenty space for storage and trailer in the back with 2600 Sqf. and parking lot with 11 or more parking space. Do not miss this opportunity to start a new business.

| PROPERTY DETAILS |                           |                                          |                             |
|------------------|---------------------------|------------------------------------------|-----------------------------|
| Exterior         | OutsideFeatures           | ParkingGarage                            | InteriorFeatures            |
| Block            | Fence<br>Storage Building | 11 or More Spaces<br>Off Street<br>Paved | Smoke/Fire Alarm<br>Storage |