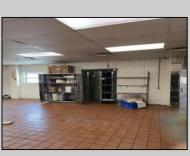

## **COMMENTS**

This is building that was use as chef salad before can be use as Warehouse with freezer and plenty space for storage and trailer in the back with 2600 Sqf. and parking lot with 11 or more parking space. Do not miss this opportunity to start a new business.