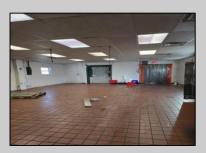

## **COMMENTS**

This is building that was use as chef salad before can be use as Warehouse with freezer and plenty space for storage and trailer in the back with 2600 Sqf. and parking lot with 11 or more parking space. Do not miss this opportunity to start a new business.

| PROPERTY DETAILS  |                                              |                                                           |                                                 |
|-------------------|----------------------------------------------|-----------------------------------------------------------|-------------------------------------------------|
| Exterior<br>Block | OutsideFeatures<br>Fence<br>Storage Building | ParkingGarage<br>11 or More Spaces<br>Off Street<br>Paved | InteriorFeatures<br>Smoke/Fire Alarm<br>Storage |
| Basement<br>Slab  | Heating<br>Gas-Natural                       | Cooling<br>Central                                        | Water<br>Public                                 |