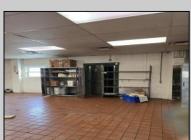

## **COMMENTS**

This is building that was use as chef salad before can be use as Warehouse with freezer and plenty space for storage and trailer in the back with 2600 Sqf. and parking lot with 11 or more parking space. Do not miss this opportunity to start a new business.

| PROPERTY DETAILS  |                                              |                                                           |                                                 |
|-------------------|----------------------------------------------|-----------------------------------------------------------|-------------------------------------------------|
| Exterior<br>Block | OutsideFeatures<br>Fence<br>Storage Building | ParkingGarage<br>11 or More Spaces<br>Off Street<br>Paved | InteriorFeatures<br>Smoke/Fire Alarm<br>Storage |
| Basement<br>Slab  | Heating<br>Gas-Natural                       | Cooling<br>Central                                        | Water<br>Public                                 |