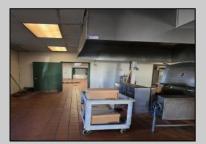

## **COMMENTS**

This is building that was use as chef salad before can be use as Warehouse with freezer and plenty space for storage and trailer in the back with 2600 Sqf. and parking lot with 11 or more parking space. Do not miss this opportunity to start a new business.

| PROPERTY DETAILS  |                                              |                                                           |                                                 |
|-------------------|----------------------------------------------|-----------------------------------------------------------|-------------------------------------------------|
| Exterior<br>Block | OutsideFeatures<br>Fence<br>Storage Building | ParkingGarage<br>11 or More Spaces<br>Off Street<br>Paved | InteriorFeatures<br>Smoke/Fire Alarm<br>Storage |
| Basement<br>Slab  | Heating<br>Gas-Natural                       | Cooling<br>Central                                        | Water<br>Public                                 |