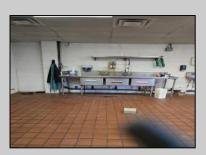

## **COMMENTS**

This is building that was use as chef salad before can be use as Warehouse with freezer and plenty space for storage and trailer in the back with 2600 Sqf. and parking lot with 11 or more parking space. Do not miss this opportunity to start a new business.

| PROPERTY DETAILS  |                                              |                                                           |                                                 |
|-------------------|----------------------------------------------|-----------------------------------------------------------|-------------------------------------------------|
| Exterior<br>Block | OutsideFeatures<br>Fence<br>Storage Building | ParkingGarage<br>11 or More Spaces<br>Off Street<br>Paved | InteriorFeatures<br>Smoke/Fire Alarm<br>Storage |
| Basement<br>Slab  | Heating<br>Gas-Natural                       | Cooling<br>Central                                        | Water<br>Public                                 |