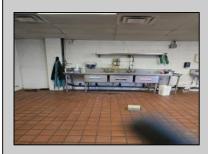

## COMMENTS

This is building that was use as chef salad before can be use as Warehouse with freezer and plenty space for storage and trailer in the back with 2600 Sqf. and parking lot with 11 or more parking space. Do not miss this opportunity to start a new business.

PROPERTY DETAILS

Exterior Block

OutsideFeatures Fence Storage Building ParkingGarage 11 or More Spaces Off Street Paved InteriorFeatures Smoke/Fire Alarm Storage

Basement Slab Heating Gas-Natural

Cooling Central