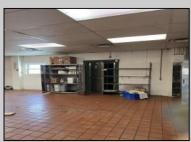

## COMMENTS

This is building that was use as chef salad before can be use as Warehouse with freezer and plenty space for storage and trailer in the back with 2600 Sqf. and parking lot with 11 or more parking space. Do not miss this opportunity to start a new business.

PROPERTY DETAILS

Exterior Block

OutsideFeatures Fence Storage Building ParkingGarage 11 or More Spaces Off Street Paved InteriorFeatures Smoke/Fire Alarm Storage

Basement Slab Heating Gas-Natural

Cooling Central