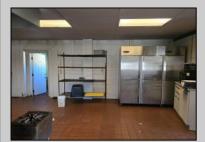

## COMMENTS

This is building that was use as chef salad before can be use as Warehouse with freezer and plenty space for storage and trailer in the back with 2600 Sqf. and parking lot with 11 or more parking space. Do not miss this opportunity to start a new business.

PROPERTY DETAILS

Exterior Block

OutsideFeatures Fence Storage Building ParkingGarage 11 or More Spaces Off Street Paved InteriorFeatures Smoke/Fire Alarm Storage

Basement Slab Heating Gas-Natural

Cooling Central