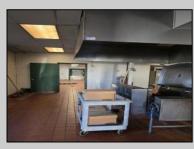

## COMMENTS

This is building that was use as chef salad before can be use as Warehouse with freezer and plenty space for storage and trailer in the back with 2600 Sqf. and parking lot with 11 or more parking space. Do not miss this opportunity to start a new business.

PROPERTY DETAILS

Exterior Block

OutsideFeatures Fence Storage Building ParkingGarage 11 or More Spaces Off Street Paved InteriorFeatures Smoke/Fire Alarm Storage

Basement Slab Heating Gas-Natural

Cooling Central