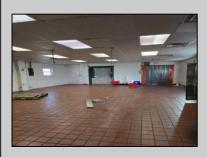

## COMMENTS

This is building that was use as chef salad before can be use as Warehouse with freezer and plenty space for storage and trailer in the back with 2600 Sqf. and parking lot with 11 or more parking space. Do not miss this opportunity to start a new business.

PROPERTY DETAILS

Exterior Block

OutsideFeatures Fence Storage Building ParkingGarage 11 or More Spaces Off Street Paved InteriorFeatures Smoke/Fire Alarm Storage

Basement Slab Heating Gas-Natural

Cooling Central