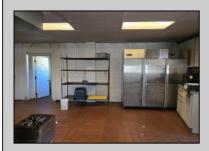

## **COMMENTS**

This is building that was use as chef salad before can be use as Warehouse with freezer and plenty space for storage and trailer in the back with 2600 Sqf. and parking lot with 11 or more parking space. Do not miss this opportunity to start a new business.

| PROPERTY DETAILS  |                                              |                                                           |                                                 |
|-------------------|----------------------------------------------|-----------------------------------------------------------|-------------------------------------------------|
| Exterior<br>Block | OutsideFeatures<br>Fence<br>Storage Building | ParkingGarage<br>11 or More Spaces<br>Off Street<br>Paved | InteriorFeatures<br>Smoke/Fire Alarm<br>Storage |
|                   |                                              |                                                           |                                                 |