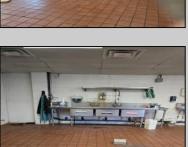

## **COMMENTS**

This is building that was use as chef salad before can be use as Warehouse with freezer and plenty space for storage and trailer in the back with 2600 Sqf. and parking lot with 11 or more parking space. Do not miss this opportunity to start a new business.