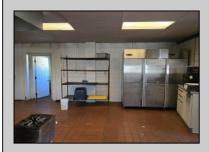

## **COMMENTS**

This is building that was use as chef salad before can be use as Warehouse with freezer and plenty space for storage and trailer in the back with 2600 Sqf. and parking lot with 11 or more parking space. Do not miss this opportunity to start a new business.

| PROPERTY DETAILS  |                                              |                                                           |                                                 |
|-------------------|----------------------------------------------|-----------------------------------------------------------|-------------------------------------------------|
| Exterior<br>Block | OutsideFeatures<br>Fence<br>Storage Building | ParkingGarage<br>11 or More Spaces<br>Off Street<br>Paved | InteriorFeatures<br>Smoke/Fire Alarm<br>Storage |
| Basement          | Heating                                      | Cooling                                                   | Water                                           |