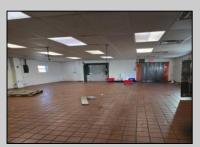

## **COMMENTS**

This is building that was use as chef salad before can be use as Warehouse with freezer and plenty space for storage and trailer in the back with 2600 Sqf. and parking lot with 11 or more parking space. Do not miss this opportunity to start a new business.