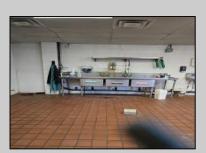

## **COMMENTS**

This is building that was use as chef salad before can be use as Warehouse with freezer and plenty space for storage and trailer in the back with 2600 Sqf. and parking lot with 11 or more parking space. Do not miss this opportunity to start a new business.