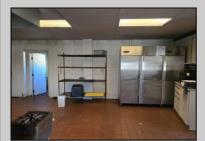

## COMMENTS

This is building that was use as chef salad before can be use as Warehouse with freezer and plenty space for storage and trailer in the back with 2600 Sqf. and parking lot with 11 or more parking space. Do not miss this opportunity to start a new business.

| Exterior<br>Block |  |
|-------------------|--|
| Basement          |  |

PROPERTY DETAILS **OutsideFeatures** Fence Storage Building

ParkingGarage 11 or More Spaces Off Street Paved

Cooling

Central

InteriorFeatures Smoke/Fire Alarm Storage