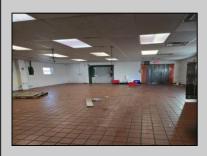

## COMMENTS

This is building that was use as chef salad before can be use as Warehouse with freezer and plenty space for storage and trailer in the back with 2600 Sqf. and parking lot with 11 or more parking space. Do not miss this opportunity to start a new business.