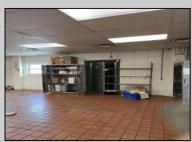

## COMMENTS

This is building that was use as chef salad before can be use as Warehouse with freezer and plenty space for storage and trailer in the back with 2600 Sqf. and parking lot with 11 or more parking space. Do not miss this opportunity to start a new business.