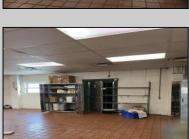

## **COMMENTS**

This is building that was use as chef salad before can be use as Warehouse with freezer and plenty space for storage and trailer in the back with 2600 Sqf. and parking lot with 11 or more parking space. Do not miss this opportunity to start a new business.

| PROPERTY DETAILS |                  |                   |                  |
|------------------|------------------|-------------------|------------------|
| Exterior         | OutsideFeatures  | ParkingGarage     | InteriorFeatures |
| Block            | Fence            | 11 or More Spaces | Smoke/Fire Alarm |
|                  | Storage Building | Off Street        | Storage          |