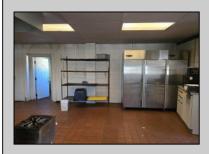

## **COMMENTS**

This is building that was use as chef salad before can be use as Warehouse with freezer and plenty space for storage and trailer in the back with 2600 Sqf. and parking lot with 11 or more parking space. Do not miss this opportunity to start a new business.

| PROPERTY DETAILS |                  |                   |                  |
|------------------|------------------|-------------------|------------------|
| Exterior         | OutsideFeatures  | ParkingGarage     | InteriorFeatures |
| Block            | Fence            | 11 or More Spaces | Smoke/Fire Alarm |
|                  | Storage Building | Off Street        | Storage          |