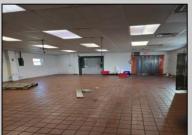

## **COMMENTS**

This is building that was use as chef salad before can be use as Warehouse with freezer and plenty space for storage and trailer in the back with 2600 Sqf. and parking lot with 11 or more parking space. Do not miss this opportunity to start a new business.

| PROPERTY DETAILS |                  |                   |                  |
|------------------|------------------|-------------------|------------------|
| Exterior         | OutsideFeatures  | ParkingGarage     | InteriorFeatures |
| Block            | Fence            | 11 or More Spaces | Smoke/Fire Alarm |
|                  | Storage Building | Off Street        | Storage          |