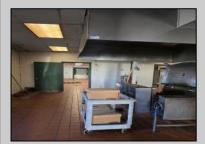

## **COMMENTS**

This is building that was use as chef salad before can be use as Warehouse with freezer and plenty space for storage and trailer in the back with 2600 Sqf. and parking lot with 11 or more parking space. Do not miss this opportunity to start a new business.

| PROPERTY DETAILS |                  |                   |                  |
|------------------|------------------|-------------------|------------------|
| Exterior         | OutsideFeatures  | ParkingGarage     | InteriorFeatures |
| Block            | Fence            | 11 or More Spaces | Smoke/Fire Alarm |
|                  | Storage Building | Off Street        | Storage          |