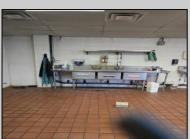

## **COMMENTS**

This is building that was use as chef salad before can be use as Warehouse with freezer and plenty space for storage and trailer in the back with 2600 Sqf. and parking lot with 11 or more parking space. Do not miss this opportunity to start a new business.

| PROPERTY DETAILS |                  |                   |                  |
|------------------|------------------|-------------------|------------------|
| Exterior         | OutsideFeatures  | ParkingGarage     | InteriorFeatures |
| Block            | Fence            | 11 or More Spaces | Smoke/Fire Alarm |
|                  | Storage Building | Off Street        | Storage          |