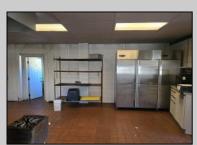

## **COMMENTS**

This is building that was use as chef salad before can be use as Warehouse with freezer and plenty space for storage and trailer in the back with 2600 Sqf. and parking lot with 11 or more parking space. Do not miss this opportunity to start a new business.