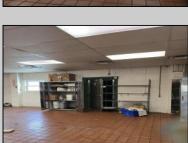

## **COMMENTS**

This is building that was use as chef salad before can be use as Warehouse with freezer and plenty space for storage and trailer in the back with 2600 Sqf. and parking lot with 11 or more parking space. Do not miss this opportunity to start a new business.