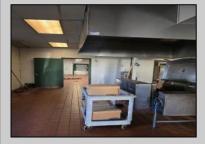

## **COMMENTS**

This is building that was use as chef salad before can be use as Warehouse with freezer and plenty space for storage and trailer in the back with 2600 Sqf. and parking lot with 11 or more parking space. Do not miss this opportunity to start a new business.