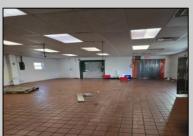

## **COMMENTS**

This is building that was use as chef salad before can be use as Warehouse with freezer and plenty space for storage and trailer in the back with 2600 Sqf. and parking lot with 11 or more parking space. Do not miss this opportunity to start a new business.