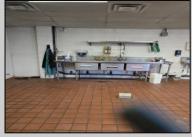

## **COMMENTS**

This is building that was use as chef salad before can be use as Warehouse with freezer and plenty space for storage and trailer in the back with 2600 Sqf. and parking lot with 11 or more parking space. Do not miss this opportunity to start a new business.