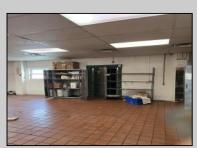

## **COMMENTS**

This is building that was use as chef salad before can be use as Warehouse with freezer and plenty space for storage and trailer in the back with 2600 Sqf. and parking lot with 11 or more parking space. Do not miss this opportunity to start a new business.