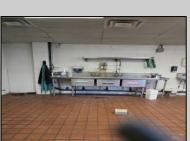

## **COMMENTS**

This is building that was use as chef salad before can be use as Warehouse with freezer and plenty space for storage and trailer in the back with 2600 Sqf. and parking lot with 11 or more parking space. Do not miss this opportunity to start a new business.