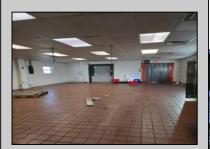

## **COMMENTS**

This is building that was use as chef salad before can be use as Warehouse with freezer and plenty space for storage and trailer in the back with 2600 Sqf. and parking lot with 11 or more parking space. Do not miss this opportunity to start a new business.