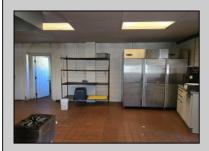

## **COMMENTS**

This is building that was use as chef salad before can be use as Warehouse with freezer and plenty space for storage and trailer in the back with 2600 Sqf. and parking lot with 11 or more parking space. Do not miss this opportunity to start a new business.

Paved

| PROPERTY DETAILS |                  |                   |                  |
|------------------|------------------|-------------------|------------------|
| Exterior         | OutsideFeatures  | ParkingGarage     | InteriorFeatures |
| Block            | Fence            | 11 or More Spaces | Smoke/Fire Alarm |
|                  | Storage Building | Off Street        | Storage          |