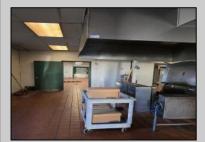

## **COMMENTS**

This is building that was use as chef salad before can be use as Warehouse with freezer and plenty space for storage and trailer in the back with 2600 Sqf. and parking lot with 11 or more parking space. Do not miss this opportunity to start a new business.