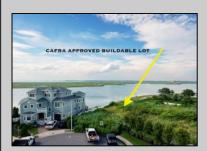

## COMMENTS

MASSIVE WATERFRONT FRONTAGE! NJ-DEP/CAFRA APPROVED BUILDABLE LOT WITH BULKHEAD DESIGN! BUILD YOUR FAMILY SEA OASIS surround by Mother Nature and start living YOUR BEST BAY LIFE!! Located at the End of a Cul-de-sac in the best kept secret, Ventnor Heights. Tax Abatement on Ventnor New Construction is Available @ 30% off the Improvement Value for 5 years! DON\T WAIT, NOW IS THE TIME!! Call the Listing agent for CAFRA info, Architecturals, bulkhead, boatslip, and Riparian Right information.