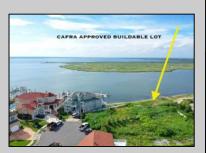

## COMMENTS

MASSIVE WATERFRONT FRONTAGE! NJ-DEP/CAFRA APPROVED BUILDABLE LOT WITH BULKHEAD DESIGN! BUILD YOUR FAMILY SEA OASIS surround by Mother Nature and start living YOUR BEST BAY LIFE!! Located at the End of a Cul-de-sac in the best kept secret, Ventnor Heights. Tax Abatement on Ventnor New Construction is Available @ 30% off the Improvement Value for 5 years! DON\T WAIT, NOW IS THE TIME!! Call the Listing agent for CAFRA info, Architecturals, bulkhead, boatslip, and Riparian Right information.