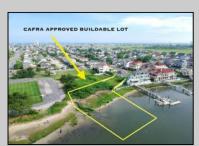

## COMMENTS

MASSIVE WATERFRONT FRONTAGE! NJ-DEP/CAFRA APPROVED BUILDABLE LOT WITH BULKHEAD DESIGN! BUILD YOUR FAMILY SEA OASIS surround by Mother Nature and start living YOUR BEST BAY LIFE!! Located at the End of a Cul-de-sac in the best kept secret, Ventnor Heights. Tax Abatement on Ventnor New Construction is Available @ 30% off the Improvement Value for 5 years! DON\T WAIT, NOW IS THE TIME!! Call the Listing agent for CAFRA info, Architecturals, bulkhead, boatslip, and Riparian Right information.