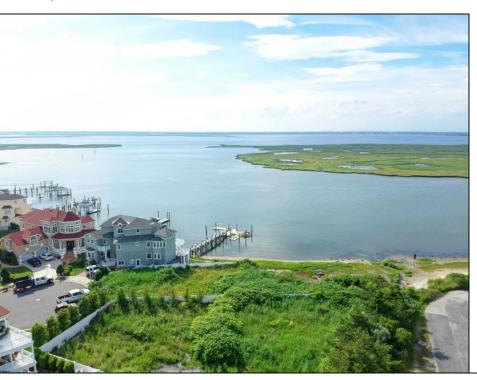

## **COMMENTS**

MASSIVE WATERFRONT FRONTAGE! NJ-DEP/CAFRA APPROVED BUILDABLE LOT WITH BULKHEAD DESIGN! BUILD YOUR FAMILY SEA OASIS surround by Mother Nature and start living YOUR BEST BAY LIFE!! Located at the End of a Cul-de-sac in the best kept secret, Ventnor Heights. Tax Abatement on Ventnor New Construction is Available @ 30% off the Improvement Value for 5 years! DON\T WAIT, NOW IS THE TIME!! Call the Listing agent for CAFRA info, Architecturals, bulkhead, boatslip, and Riparian Right information.