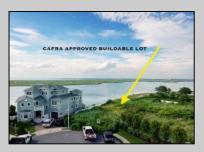

## **COMMENTS**

MASSIVE WATERFRONT FRONTAGE! NJ-DEP/CAFRA APPROVED BUILDABLE LOT WITH BULKHEAD DESIGN! BUILD YOUR FAMILY SEA OASIS surround by Mother Nature and start living YOUR BEST BAY LIFE!! Located at the End of a Cul-de-sac in the best kept secret, Ventnor Heights. Tax Abatement on Ventnor New Construction is Available @ 30% off the Improvement Value for 5 years! DON\T WAIT, NOW IS THE TIME!! Call the Listing agent for CAFRA info, Architecturals, bulkhead, boatslip, and Riparian Right information.