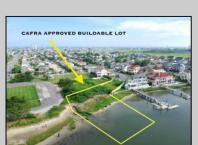

## **COMMENTS**

MASSIVE WATERFRONT FRONTAGE! NJ-DEP/CAFRA APPROVED BUILDABLE LOT WITH BULKHEAD DESIGN! BUILD YOUR FAMILY SEA OASIS surround by Mother Nature and start living YOUR BEST BAY LIFE!! Located at the End of a Cul-de-sac in the best kept secret, Ventnor Heights. Tax Abatement on Ventnor New Construction is Available @ 30% off the Improvement Value for 5 years! DON\T WAIT, NOW IS THE TIME!! Call the Listing agent for CAFRA info, Architecturals, bulkhead, boatslip, and Riparian Right information.