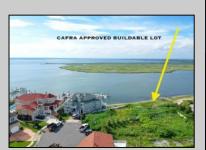

## **COMMENTS**

MASSIVE WATERFRONT FRONTAGE! NJ-DEP/CAFRA APPROVED BUILDABLE LOT WITH BULKHEAD DESIGN! BUILD YOUR FAMILY SEA OASIS surround by Mother Nature and start living YOUR BEST BAY LIFE!! Located at the End of a Cul-de-sac in the best kept secret, Ventnor Heights. Tax Abatement on Ventnor New Construction is Available @ 30% off the Improvement Value for 5 years! DON\T WAIT, NOW IS THE TIME!! Call the Listing agent for CAFRA info, Architecturals, bulkhead, boatslip, and Riparian Right information.