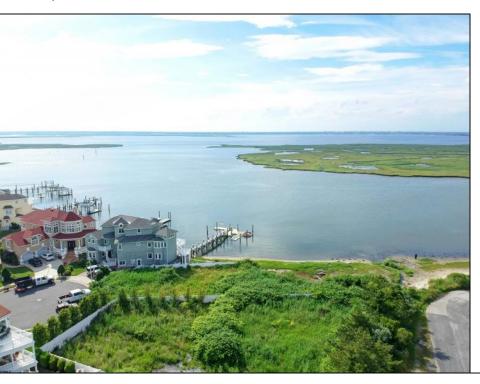

## **COMMENTS**

MASSIVE WATERFRONT FRONTAGE! NJ-DEP/CAFRA APPROVED BUILDABLE LOT WITH BULKHEAD DESIGN! BUILD YOUR FAMILY SEA OASIS surround by Mother Nature and start living YOUR BEST BAY LIFE!! Located at the End of a Cul-de-sac in the best kept secret, Ventnor Heights. Tax Abatement on Ventnor New Construction is Available @ 30% off the Improvement Value for 5 years! DON\T WAIT, NOW IS THE TIME!! Call the Listing agent for CAFRA info, Architecturals, bulkhead, boatslip, and Riparian Right information.