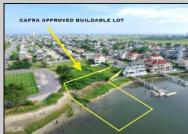

## COMMENTS

MASSIVE WATERFRONT FRONTAGE! NJ-DEP/CAFRA APPROVED BUILDABLE LOT WITH BULKHEAD DESIGN! BUILD YOUR FAMILY SEA OASIS surround by Mother Nature and start living YOUR BEST BAY LIFE!! Located at the End of a Cul-de-sac in the best kept secret, Ventnor Heights. Tax Abatement on Ventnor New Construction is Available @ 30% off the Improvement Value for 5 years! DON\'T WAIT, NOW IS THE TIME!! Call the Listing agent for CAFRA info, Architecturals, bulkhead, boatslip, and Riparian Right information. **PROPERTY DETAILS** 