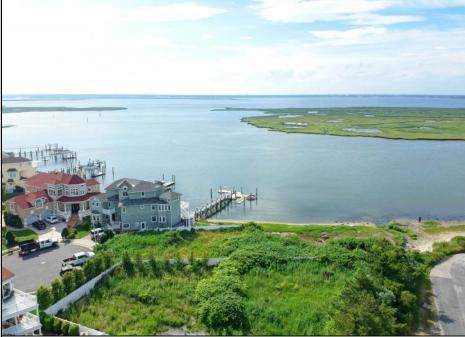

## COMMENTS

MASSIVE WATERFRONT FRONTAGE! NJ-DEP/CAFRA APPROVED BUILDABLE LOT WITH BULKHEAD DESIGN! BUILD YOUR FAMILY SEA OASIS surround by Mother Nature and start living YOUR BEST BAY LIFE!! Located at the End of a Cul-de-sac in the best kept secret, Ventnor Heights. Tax Abatement on Ventnor New Construction is Available @ 30% off the Improvement Value for 5 years! DON\'T WAIT, NOW IS THE TIME!! Call the Listing agent for CAFRA info, Architecturals, bulkhead, boatslip, and Riparian Right information. **PROPERTY DETAILS** 