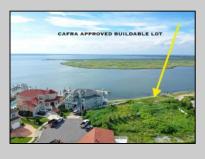

## COMMENTS

MASSIVE WATERFRONT FRONTAGE! NJ-DEP/CAFRA APPROVED BUILDABLE LOT WITH BULKHEAD DESIGN! BUILD YOUR FAMILY SEA OASIS surround by Mother Nature and start living YOUR BEST BAY LIFE!! Located at the End of a Cul-de-sac in the best kept secret, Ventnor Heights. Tax Abatement on Ventnor New Construction is Available @ 30% off the Improvement Value for 5 years! DON\'T WAIT, NOW IS THE TIME!! Call the Listing agent for CAFRA info, Architecturals, bulkhead, boatslip, and Riparian Right information. **PROPERTY DETAILS** 