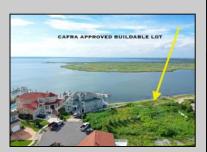

## **COMMENTS**

MASSIVE WATERFRONT FRONTAGE! NJ-DEP/CAFRA APPROVED BUILDABLE LOT WITH BULKHEAD DESIGN! BUILD YOUR FAMILY SEA OASIS surround by Mother Nature and start living YOUR BEST BAY LIFE!! Located at the End of a Cul-de-sac in the best kept secret, Ventnor Heights. Tax Abatement on Ventnor New Construction is Available @ 30% off the Improvement Value for 5 years! DON\T WAIT, NOW IS THE TIME!! Call the Listing agent for CAFRA info, Architecturals, bulkhead, boatslip, and Riparian Right information.