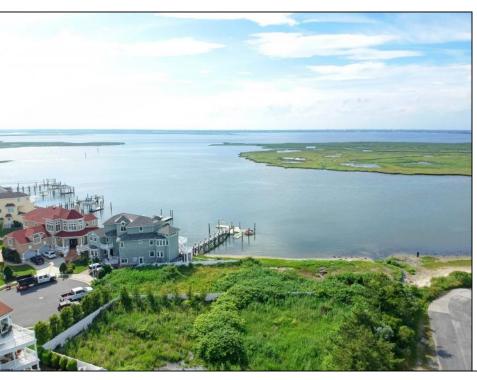

## **COMMENTS**

MASSIVE WATERFRONT FRONTAGE! NJ-DEP/CAFRA APPROVED BUILDABLE LOT WITH BULKHEAD DESIGN! BUILD YOUR FAMILY SEA OASIS surround by Mother Nature and start living YOUR BEST BAY LIFE!! Located at the End of a Cul-de-sac in the best kept secret, Ventnor Heights. Tax Abatement on Ventnor New Construction is Available @ 30% off the Improvement Value for 5 years! DON\T WAIT, NOW IS THE TIME!! Call the Listing agent for CAFRA info, Architecturals, bulkhead, boatslip, and Riparian Right information.