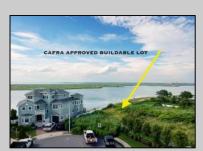

## **COMMENTS**

MASSIVE WATERFRONT FRONTAGE! NJ-DEP/CAFRA APPROVED BUILDABLE LOT WITH BULKHEAD DESIGN! BUILD YOUR FAMILY SEA OASIS surround by Mother Nature and start living YOUR BEST BAY LIFE!! Located at the End of a Cul-de-sac in the best kept secret, Ventnor Heights. Tax Abatement on Ventnor New Construction is Available @ 30% off the Improvement Value for 5 years! DON\T WAIT, NOW IS THE TIME!! Call the Listing agent for CAFRA info, Architecturals, bulkhead, boatslip, and Riparian Right information.