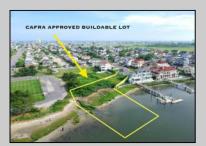

## **COMMENTS**

MASSIVE WATERFRONT FRONTAGE! NJ-DEP/CAFRA APPROVED BUILDABLE LOT WITH BULKHEAD DESIGN! BUILD YOUR FAMILY SEA OASIS surround by Mother Nature and start living YOUR BEST BAY LIFE!! Located at the End of a Cul-de-sac in the best kept secret, Ventnor Heights. Tax Abatement on Ventnor New Construction is Available @ 30% off the Improvement Value for 5 years! DON\T WAIT, NOW IS THE TIME!! Call the Listing agent for CAFRA info, Architecturals, bulkhead, boatslip, and Riparian Right information.