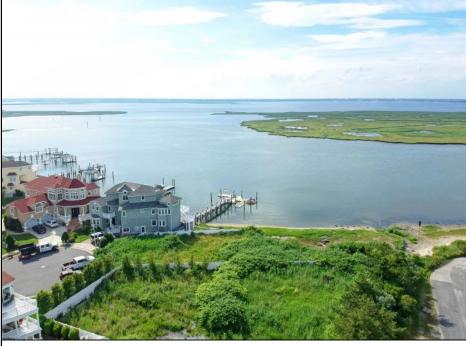

## COMMENTS

MASSIVE WATERFRONT FRONTAGE! NJ-DEP/CAFRA APPROVED BUILDABLE LOT WITH BULKHEAD DESIGN! BUILD YOUR FAMILY SEA OASIS surround by Mother Nature and start living YOUR BEST BAY LIFE!! Located at the End of a Cul-de-sac in the best kept secret, Ventnor Heights. Tax Abatement on Ventnor New Construction is Available @ 30% off the Improvement Value for 5 years! DON\'T WAIT, NOW IS THE TIME!! Call the Listing agent for CAFRA info, Architecturals, bulkhead, boatslip, and Riparian Right information. **PROPERTY DETAILS** 