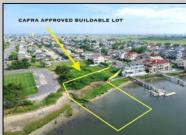

## COMMENTS

MASSIVE WATERFRONT FRONTAGE! NJ-DEP/CAFRA APPROVED BUILDABLE LOT WITH BULKHEAD DESIGN! BUILD YOUR FAMILY SEA OASIS surround by Mother Nature and start living YOUR BEST BAY LIFE!! Located at the End of a Cul-de-sac in the best kept secret, Ventnor Heights. Tax Abatement on Ventnor New Construction is Available @ 30% off the Improvement Value for 5 years! DON\'T WAIT, NOW IS THE TIME!! Call the Listing agent for CAFRA info, Architecturals, bulkhead, boatslip, and Riparian Right information. **PROPERTY DETAILS** 