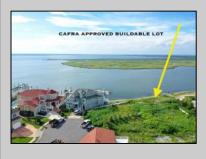

## COMMENTS

MASSIVE WATERFRONT FRONTAGE! NJ-DEP/CAFRA APPROVED BUILDABLE LOT WITH BULKHEAD DESIGN! BUILD YOUR FAMILY SEA OASIS surround by Mother Nature and start living YOUR BEST BAY LIFE!! Located at the End of a Cul-de-sac in the best kept secret, Ventnor Heights. Tax Abatement on Ventnor New Construction is Available @ 30% off the Improvement Value for 5 years! DON\'T WAIT, NOW IS THE TIME!! Call the Listing agent for CAFRA info, Architecturals, bulkhead, boatslip, and Riparian Right information. **PROPERTY DETAILS** 