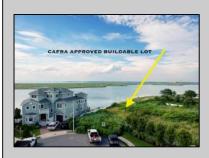

## COMMENTS

MASSIVE WATERFRONT FRONTAGE! NJ-DEP/CAFRA APPROVED BUILDABLE LOT WITH BULKHEAD DESIGN! BUILD YOUR FAMILY SEA OASIS surround by Mother Nature and start living YOUR BEST BAY LIFE!! Located at the End of a Cul-de-sac in the best kept secret, Ventnor Heights. Tax Abatement on Ventnor New Construction is Available @ 30% off the Improvement Value for 5 years! DON\'T WAIT, NOW IS THE TIME!! Call the Listing agent for CAFRA info, Architecturals, bulkhead, boatslip, and Riparian Right information. **PROPERTY DETAILS** 