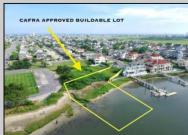

## COMMENTS

MASSIVE WATERFRONT FRONTAGE! NJ-DEP/CAFRA APPROVED BUILDABLE LOT WITH BULKHEAD DESIGN! BUILD YOUR FAMILY SEA OASIS surround by Mother Nature and start living YOUR BEST BAY LIFE!! Located at the End of a Cul-de-sac in the best kept secret, Ventnor Heights. Tax Abatement on Ventnor New Construction is Available @ 30% off the Improvement Value for 5 years! DON\'T WAIT, NOW IS THE TIME!! Call the Listing agent for CAFRA info, Architecturals, bulkhead, boatslip, and Riparian Right information. **PROPERTY DETAILS** 