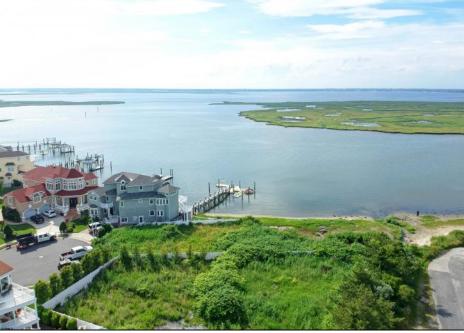

## COMMENTS

MASSIVE WATERFRONT FRONTAGE! NJ-DEP/CAFRA APPROVED BUILDABLE LOT WITH BULKHEAD DESIGN! BUILD YOUR FAMILY SEA OASIS surround by Mother Nature and start living YOUR BEST BAY LIFE!! Located at the End of a Cul-de-sac in the best kept secret, Ventnor Heights. Tax Abatement on Ventnor New Construction is Available @ 30% off the Improvement Value for 5 years! DON\'T WAIT, NOW IS THE TIME!! Call the Listing agent for CAFRA info, Architecturals, bulkhead, boatslip, and Riparian Right information. **PROPERTY DETAILS** 