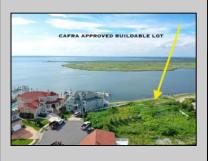

## COMMENTS

MASSIVE WATERFRONT FRONTAGE! NJ-DEP/CAFRA APPROVED BUILDABLE LOT WITH BULKHEAD DESIGN! BUILD YOUR FAMILY SEA OASIS surround by Mother Nature and start living YOUR BEST BAY LIFE!! Located at the End of a Cul-de-sac in the best kept secret, Ventnor Heights. Tax Abatement on Ventnor New Construction is Available @ 30% off the Improvement Value for 5 years! DON\'T WAIT, NOW IS THE TIME!! Call the Listing agent for CAFRA info, Architecturals, bulkhead, boatslip, and Riparian Right information. **PROPERTY DETAILS** 