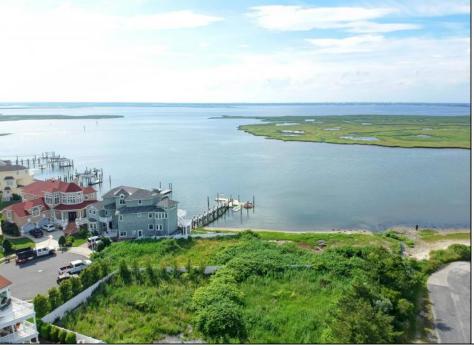

## COMMENTS

MASSIVE WATERFRONT FRONTAGE! NJ-DEP/CAFRA APPROVED BUILDABLE LOT WITH BULKHEAD DESIGN! BUILD YOUR FAMILY SEA OASIS surround by Mother Nature and start living YOUR BEST BAY LIFE!! Located at the End of a Cul-de-sac in the best kept secret, Ventnor Heights. Tax Abatement on Ventnor New Construction is Available @ 30% off the Improvement Value for 5 years! DON\'T WAIT, NOW IS THE TIME!! Call the Listing agent for CAFRA info, Architecturals, bulkhead, boatslip, and Riparian Right information. **PROPERTY DETAILS** 