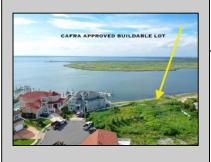

## COMMENTS

MASSIVE WATERFRONT FRONTAGE! NJ-DEP/CAFRA APPROVED BUILDABLE LOT WITH BULKHEAD DESIGN! BUILD YOUR FAMILY SEA OASIS surround by Mother Nature and start living YOUR BEST BAY LIFE!! Located at the End of a Cul-de-sac in the best kept secret, Ventnor Heights. Tax Abatement on Ventnor New Construction is Available @ 30% off the Improvement Value for 5 years! DON\'T WAIT, NOW IS THE TIME!! Call the Listing agent for CAFRA info, Architecturals, bulkhead, boatslip, and Riparian Right information. **PROPERTY DETAILS** 