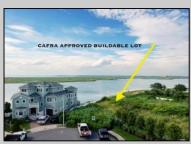

## COMMENTS

MASSIVE WATERFRONT FRONTAGE! NJ-DEP/CAFRA APPROVED BUILDABLE LOT WITH BULKHEAD DESIGN! BUILD YOUR FAMILY SEA OASIS surround by Mother Nature and start living YOUR BEST BAY LIFE!! Located at the End of a Cul-de-sac in the best kept secret, Ventnor Heights. Tax Abatement on Ventnor New Construction is Available @ 30% off the Improvement Value for 5 years! DON\'T WAIT, NOW IS THE TIME!! Call the Listing agent for CAFRA info, Architecturals, bulkhead, boatslip, and Riparian Right information. **PROPERTY DETAILS** 