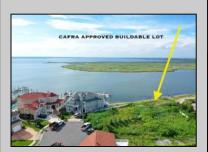

## **COMMENTS**

MASSIVE WATERFRONT FRONTAGE! NJ-DEP/CAFRA APPROVED BUILDABLE LOT WITH BULKHEAD DESIGN! BUILD YOUR FAMILY SEA OASIS surround by Mother Nature and start living YOUR BEST BAY LIFE!! Located at the End of a Cul-de-sac in the best kept secret, Ventnor Heights. Tax Abatement on Ventnor New Construction is Available @ 30% off the Improvement Value for 5 years! DON\T WAIT, NOW IS THE TIME!! Call the Listing agent for CAFRA info, Architecturals, bulkhead, boatslip, and Riparian Right information.