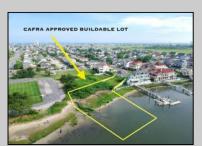

## **COMMENTS**

MASSIVE WATERFRONT FRONTAGE! NJ-DEP/CAFRA APPROVED BUILDABLE LOT WITH BULKHEAD DESIGN! BUILD YOUR FAMILY SEA OASIS surround by Mother Nature and start living YOUR BEST BAY LIFE!! Located at the End of a Cul-de-sac in the best kept secret, Ventnor Heights. Tax Abatement on Ventnor New Construction is Available @ 30% off the Improvement Value for 5 years! DON\T WAIT, NOW IS THE TIME!! Call the Listing agent for CAFRA info, Architecturals, bulkhead, boatslip, and Riparian Right information.