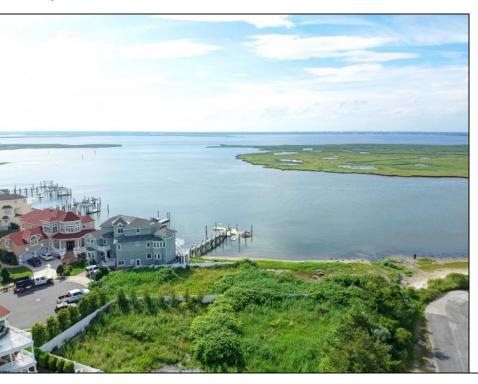

## **COMMENTS**

MASSIVE WATERFRONT FRONTAGE! NJ-DEP/CAFRA APPROVED BUILDABLE LOT WITH BULKHEAD DESIGN! BUILD YOUR FAMILY SEA OASIS surround by Mother Nature and start living YOUR BEST BAY LIFE!! Located at the End of a Cul-de-sac in the best kept secret, Ventnor Heights. Tax Abatement on Ventnor New Construction is Available @ 30% off the Improvement Value for 5 years! DON\T WAIT, NOW IS THE TIME!! Call the Listing agent for CAFRA info, Architecturals, bulkhead, boatslip, and Riparian Right information.