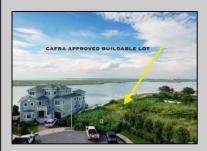

## **COMMENTS**

MASSIVE WATERFRONT FRONTAGE! NJ-DEP/CAFRA APPROVED BUILDABLE LOT WITH BULKHEAD DESIGN! BUILD YOUR FAMILY SEA OASIS surround by Mother Nature and start living YOUR BEST BAY LIFE!! Located at the End of a Cul-de-sac in the best kept secret, Ventnor Heights. Tax Abatement on Ventnor New Construction is Available @ 30% off the Improvement Value for 5 years! DON\T WAIT, NOW IS THE TIME!! Call the Listing agent for CAFRA info, Architecturals, bulkhead, boatslip, and Riparian Right information.