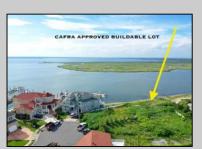

## COMMENTS

MASSIVE WATERFRONT FRONTAGE! NJ-DEP/CAFRA APPROVED BUILDABLE LOT WITH BULKHEAD DESIGN! BUILD YOUR FAMILY SEA OASIS surround by Mother Nature and start living YOUR BEST BAY LIFE!! Located at the End of a Cul-de-sac in the best kept secret, Ventnor Heights. Tax Abatement on Ventnor New Construction is Available @ 30% off the Improvement Value for 5 years! DON\T WAIT, NOW IS THE TIME!! Call the Listing agent for CAFRA info, Architecturals, bulkhead, boatslip, and Riparian Right information.