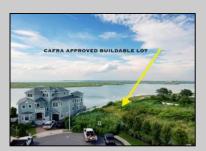

## COMMENTS

MASSIVE WATERFRONT FRONTAGE! NJ-DEP/CAFRA APPROVED BUILDABLE LOT WITH BULKHEAD DESIGN! BUILD YOUR FAMILY SEA OASIS surround by Mother Nature and start living YOUR BEST BAY LIFE!! Located at the End of a Cul-de-sac in the best kept secret, Ventnor Heights. Tax Abatement on Ventnor New Construction is Available @ 30% off the Improvement Value for 5 years! DON\T WAIT, NOW IS THE TIME!! Call the Listing agent for CAFRA info, Architecturals, bulkhead, boatslip, and Riparian Right information.