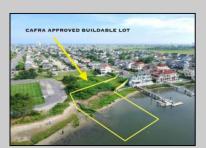

## COMMENTS

MASSIVE WATERFRONT FRONTAGE! NJ-DEP/CAFRA APPROVED BUILDABLE LOT WITH BULKHEAD DESIGN! BUILD YOUR FAMILY SEA OASIS surround by Mother Nature and start living YOUR BEST BAY LIFE!! Located at the End of a Cul-de-sac in the best kept secret, Ventnor Heights. Tax Abatement on Ventnor New Construction is Available @ 30% off the Improvement Value for 5 years! DON\T WAIT, NOW IS THE TIME!! Call the Listing agent for CAFRA info, Architecturals, bulkhead, boatslip, and Riparian Right information.