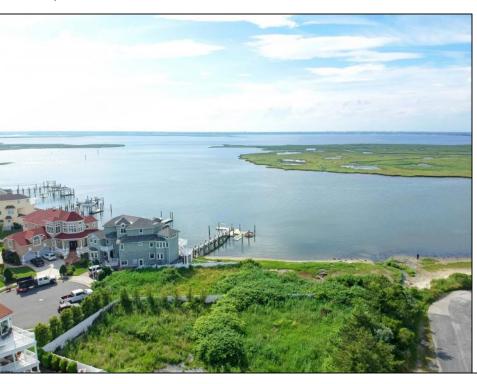

## COMMENTS

MASSIVE WATERFRONT FRONTAGE! NJ-DEP/CAFRA APPROVED BUILDABLE LOT WITH BULKHEAD DESIGN! BUILD YOUR FAMILY SEA OASIS surround by Mother Nature and start living YOUR BEST BAY LIFE!! Located at the End of a Cul-de-sac in the best kept secret, Ventnor Heights. Tax Abatement on Ventnor New Construction is Available @ 30% off the Improvement Value for 5 years! DON\T WAIT, NOW IS THE TIME!! Call the Listing agent for CAFRA info, Architecturals, bulkhead, boatslip, and Riparian Right information.