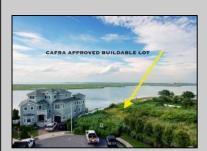

## **COMMENTS**

MASSIVE WATERFRONT FRONTAGE! NJ-DEP/CAFRA APPROVED BUILDABLE LOT WITH BULKHEAD DESIGN! BUILD YOUR FAMILY SEA OASIS surround by Mother Nature and start living YOUR BEST BAY LIFE!! Located at the End of a Cul-de-sac in the best kept secret, Ventnor Heights. Tax Abatement on Ventnor New Construction is Available @ 30% off the Improvement Value for 5 years! DON\T WAIT, NOW IS THE TIME!! Call the Listing agent for CAFRA info, Architecturals, bulkhead, boatslip, and Riparian Right information.