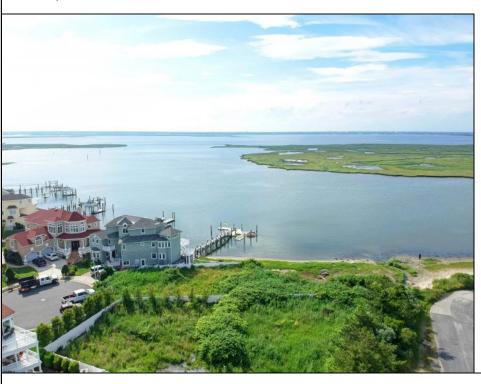

## **COMMENTS**

MASSIVE WATERFRONT FRONTAGE! NJ-DEP/CAFRA APPROVED BUILDABLE LOT WITH BULKHEAD DESIGN! BUILD YOUR FAMILY SEA OASIS surround by Mother Nature and start living YOUR BEST BAY LIFE!! Located at the End of a Cul-de-sac in the best kept secret, Ventnor Heights. Tax Abatement on Ventnor New Construction is Available @ 30% off the Improvement Value for 5 years! DON\T WAIT, NOW IS THE TIME!! Call the Listing agent for CAFRA info, Architecturals, bulkhead, boatslip, and Riparian Right information.