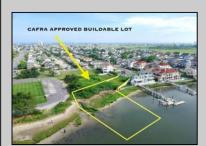

## **COMMENTS**

MASSIVE WATERFRONT FRONTAGE! NJ-DEP/CAFRA APPROVED BUILDABLE LOT WITH BULKHEAD DESIGN! BUILD YOUR FAMILY SEA OASIS surround by Mother Nature and start living YOUR BEST BAY LIFE!! Located at the End of a Cul-de-sac in the best kept secret, Ventnor Heights. Tax Abatement on Ventnor New Construction is Available @ 30% off the Improvement Value for 5 years! DON\T WAIT, NOW IS THE TIME!! Call the Listing agent for CAFRA info, Architecturals, bulkhead, boatslip, and Riparian Right information.