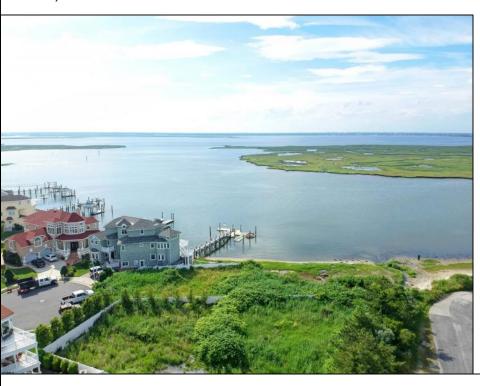

## **COMMENTS**

MASSIVE WATERFRONT FRONTAGE! NJ-DEP/CAFRA APPROVED BUILDABLE LOT WITH BULKHEAD DESIGN! BUILD YOUR FAMILY SEA OASIS surround by Mother Nature and start living YOUR BEST BAY LIFE!! Located at the End of a Cul-de-sac in the best kept secret, Ventnor Heights. Tax Abatement on Ventnor New Construction is Available @ 30% off the Improvement Value for 5 years! DON\T WAIT, NOW IS THE TIME!! Call the Listing agent for CAFRA info, Architecturals, bulkhead, boatslip, and Riparian Right information.