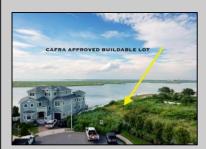

## **COMMENTS**

MASSIVE WATERFRONT FRONTAGE! NJ-DEP/CAFRA APPROVED BUILDABLE LOT WITH BULKHEAD DESIGN! BUILD YOUR FAMILY SEA OASIS surround by Mother Nature and start living YOUR BEST BAY LIFE!! Located at the End of a Cul-de-sac in the best kept secret, Ventnor Heights. Tax Abatement on Ventnor New Construction is Available @ 30% off the Improvement Value for 5 years! DON\T WAIT, NOW IS THE TIME!! Call the Listing agent for CAFRA info, Architecturals, bulkhead, boatslip, and Riparian Right information.