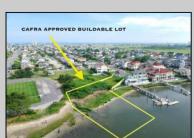

## COMMENTS

MASSIVE WATERFRONT FRONTAGE! NJ-DEP/CAFRA APPROVED BUILDABLE LOT WITH BULKHEAD DESIGN! BUILD YOUR FAMILY SEA OASIS surround by Mother Nature and start living YOUR BEST BAY LIFE!! Located at the End of a Cul-de-sac in the best kept secret, Ventnor Heights. Tax Abatement on Ventnor New Construction is Available @ 30% off the Improvement Value for 5 years! DON\T WAIT, NOW IS THE TIME!! Call the Listing agent for CAFRA info, Architecturals, bulkhead, boatslip, and Riparian Right information.