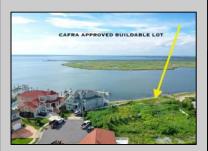

## COMMENTS

MASSIVE WATERFRONT FRONTAGE! NJ-DEP/CAFRA APPROVED BUILDABLE LOT WITH BULKHEAD DESIGN! BUILD YOUR FAMILY SEA OASIS surround by Mother Nature and start living YOUR BEST BAY LIFE!! Located at the End of a Cul-de-sac in the best kept secret, Ventnor Heights. Tax Abatement on Ventnor New Construction is Available @ 30% off the Improvement Value for 5 years! DON\T WAIT, NOW IS THE TIME!! Call the Listing agent for CAFRA info, Architecturals, bulkhead, boatslip, and Riparian Right information.