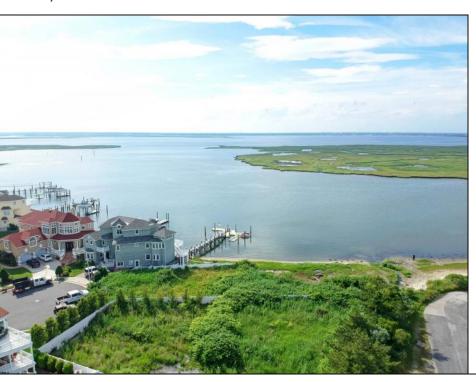

## COMMENTS

MASSIVE WATERFRONT FRONTAGE! NJ-DEP/CAFRA APPROVED BUILDABLE LOT WITH BULKHEAD DESIGN! BUILD YOUR FAMILY SEA OASIS surround by Mother Nature and start living YOUR BEST BAY LIFE!! Located at the End of a Cul-de-sac in the best kept secret, Ventnor Heights. Tax Abatement on Ventnor New Construction is Available @ 30% off the Improvement Value for 5 years! DON\T WAIT, NOW IS THE TIME!! Call the Listing agent for CAFRA info, Architecturals, bulkhead, boatslip, and Riparian Right information.