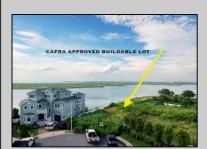

## COMMENTS

MASSIVE WATERFRONT FRONTAGE! NJ-DEP/CAFRA APPROVED BUILDABLE LOT WITH BULKHEAD DESIGN! BUILD YOUR FAMILY SEA OASIS surround by Mother Nature and start living YOUR BEST BAY LIFE!! Located at the End of a Cul-de-sac in the best kept secret, Ventnor Heights. Tax Abatement on Ventnor New Construction is Available @ 30% off the Improvement Value for 5 years! DON\T WAIT, NOW IS THE TIME!! Call the Listing agent for CAFRA info, Architecturals, bulkhead, boatslip, and Riparian Right information.