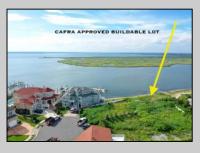

906 Burghley

Ventnor, NJ 08406

Ocean 17 1670 Boardwalk Ocean City, NJ 08226 609-391-0500 oc17@BergerRealty.com

MASSIVE WATERFRONT FRONTAGE! NJ-DEP/CAFRA APPROVED BUILDABLE LOT WITH BULKHEAD DESIGN! BUILD YOUR FAMILY SEA OASIS surround by Mother Nature and start living YOUR BEST BAY LIFE!! Located at the End of a Cul-de-sac in the best kept secret, Ventnor Heights. Tax Abatement on Ventnor New Construction is Available @ 30% off the Improvement Value for 5 years! DON\'T WAIT, NOW IS THE TIME!! Call the Listing agent for CAFRA info, Architecturals, bulkhead, boatslip, and Riparian Right information. **PROPERTY DETAILS** 