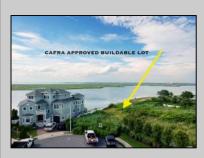

906 Burghley

Ventnor, NJ 08406

Ocean 17 1670 Boardwalk Ocean City, NJ 08226 609-391-0500 oc17@BergerRealty.com

MASSIVE WATERFRONT FRONTAGE! NJ-DEP/CAFRA APPROVED BUILDABLE LOT WITH BULKHEAD DESIGN! BUILD YOUR FAMILY SEA OASIS surround by Mother Nature and start living YOUR BEST BAY LIFE!! Located at the End of a Cul-de-sac in the best kept secret, Ventnor Heights. Tax Abatement on Ventnor New Construction is Available @ 30% off the Improvement Value for 5 years! DON\'T WAIT, NOW IS THE TIME!! Call the Listing agent for CAFRA info, Architecturals, bulkhead, boatslip, and Riparian Right information. **PROPERTY DETAILS** 