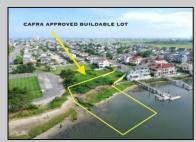

906 Burghley

Ventnor, NJ 08406

Ocean 17 1670 Boardwalk Ocean City, NJ 08226 609-391-0500 oc17@BergerRealty.com

MASSIVE WATERFRONT FRONTAGE! NJ-DEP/CAFRA APPROVED BUILDABLE LOT WITH BULKHEAD DESIGN! BUILD YOUR FAMILY SEA OASIS surround by Mother Nature and start living YOUR BEST BAY LIFE!! Located at the End of a Cul-de-sac in the best kept secret, Ventnor Heights. Tax Abatement on Ventnor New Construction is Available @ 30% off the Improvement Value for 5 years! DON\'T WAIT, NOW IS THE TIME!! Call the Listing agent for CAFRA info, Architecturals, bulkhead, boatslip, and Riparian Right information. **PROPERTY DETAILS** 