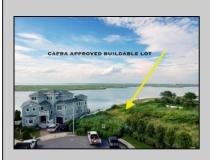

## COMMENTS

MASSIVE WATERFRONT FRONTAGE! NJ-DEP/CAFRA APPROVED BUILDABLE LOT WITH BULKHEAD DESIGN! BUILD YOUR FAMILY SEA OASIS surround by Mother Nature and start living YOUR BEST BAY LIFE!! Located at the End of a Cul-de-sac in the best kept secret, Ventnor Heights. Tax Abatement on Ventnor New Construction is Available @ 30% off the Improvement Value for 5 years! DON\'T WAIT, NOW IS THE TIME!! Call the Listing agent for CAFRA info, Architecturals, bulkhead, boatslip, and Riparian Right information. **PROPERTY DETAILS** 