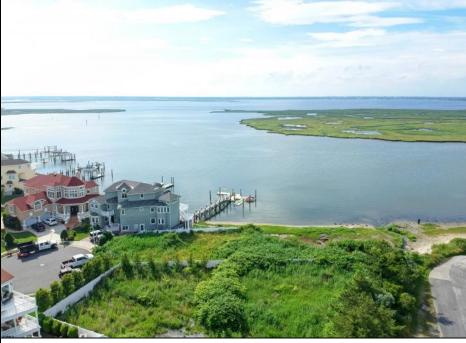

## COMMENTS

MASSIVE WATERFRONT FRONTAGE! NJ-DEP/CAFRA APPROVED BUILDABLE LOT WITH BULKHEAD DESIGN! BUILD YOUR FAMILY SEA OASIS surround by Mother Nature and start living YOUR BEST BAY LIFE!! Located at the End of a Cul-de-sac in the best kept secret, Ventnor Heights. Tax Abatement on Ventnor New Construction is Available @ 30% off the Improvement Value for 5 years! DON\'T WAIT, NOW IS THE TIME!! Call the Listing agent for CAFRA info, Architecturals, bulkhead, boatslip, and Riparian Right information. **PROPERTY DETAILS** 