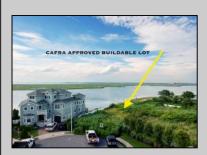

## **COMMENTS**

MASSIVE WATERFRONT FRONTAGE! NJ-DEP/CAFRA APPROVED BUILDABLE LOT WITH BULKHEAD DESIGN! BUILD YOUR FAMILY SEA OASIS surround by Mother Nature and start living YOUR BEST BAY LIFE!! Located at the End of a Cul-de-sac in the best kept secret, Ventnor Heights. Tax Abatement on Ventnor New Construction is Available @ 30% off the Improvement Value for 5 years! DON\T WAIT, NOW IS THE TIME!! Call the Listing agent for CAFRA info, Architecturals, bulkhead, boatslip, and Riparian Right information.