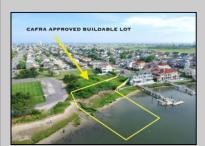

## **COMMENTS**

MASSIVE WATERFRONT FRONTAGE! NJ-DEP/CAFRA APPROVED BUILDABLE LOT WITH BULKHEAD DESIGN! BUILD YOUR FAMILY SEA OASIS surround by Mother Nature and start living YOUR BEST BAY LIFE!! Located at the End of a Cul-de-sac in the best kept secret, Ventnor Heights. Tax Abatement on Ventnor New Construction is Available @ 30% off the Improvement Value for 5 years! DON\T WAIT, NOW IS THE TIME!! Call the Listing agent for CAFRA info, Architecturals, bulkhead, boatslip, and Riparian Right information.