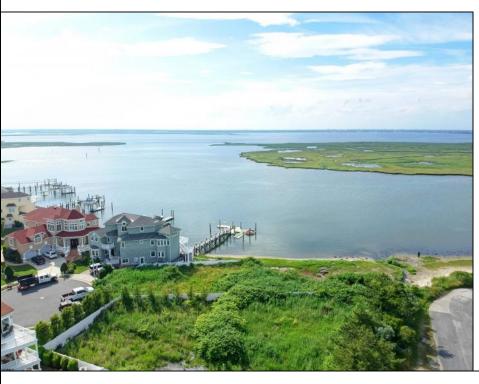

## **COMMENTS**

MASSIVE WATERFRONT FRONTAGE! NJ-DEP/CAFRA APPROVED BUILDABLE LOT WITH BULKHEAD DESIGN! BUILD YOUR FAMILY SEA OASIS surround by Mother Nature and start living YOUR BEST BAY LIFE!! Located at the End of a Cul-de-sac in the best kept secret, Ventnor Heights. Tax Abatement on Ventnor New Construction is Available @ 30% off the Improvement Value for 5 years! DON\T WAIT, NOW IS THE TIME!! Call the Listing agent for CAFRA info, Architecturals, bulkhead, boatslip, and Riparian Right information.