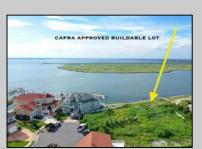

## **COMMENTS**

MASSIVE WATERFRONT FRONTAGE! NJ-DEP/CAFRA APPROVED BUILDABLE LOT WITH BULKHEAD DESIGN! BUILD YOUR FAMILY SEA OASIS surround by Mother Nature and start living YOUR BEST BAY LIFE!! Located at the End of a Cul-de-sac in the best kept secret, Ventnor Heights. Tax Abatement on Ventnor New Construction is Available @ 30% off the Improvement Value for 5 years! DON\T WAIT, NOW IS THE TIME!! Call the Listing agent for CAFRA info, Architecturals, bulkhead, boatslip, and Riparian Right information.