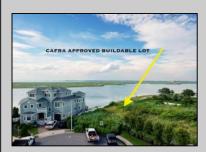

## **COMMENTS**

MASSIVE WATERFRONT FRONTAGE! NJ-DEP/CAFRA APPROVED BUILDABLE LOT WITH BULKHEAD DESIGN! BUILD YOUR FAMILY SEA OASIS surround by Mother Nature and start living YOUR BEST BAY LIFE!! Located at the End of a Cul-de-sac in the best kept secret, Ventnor Heights. Tax Abatement on Ventnor New Construction is Available @ 30% off the Improvement Value for 5 years! DON\T WAIT, NOW IS THE TIME!! Call the Listing agent for CAFRA info, Architecturals, bulkhead, boatslip, and Riparian Right information.