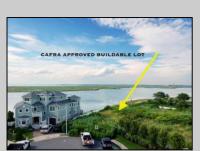

## **COMMENTS**

MASSIVE WATERFRONT FRONTAGE! NJ-DEP/CAFRA APPROVED BUILDABLE LOT WITH BULKHEAD DESIGN! BUILD YOUR FAMILY SEA OASIS surround by Mother Nature and start living YOUR BEST BAY LIFE!! Located at the End of a Cul-de-sac in the best kept secret, Ventnor Heights. Tax Abatement on Ventnor New Construction is Available @ 30% off the Improvement Value for 5 years! DON\T WAIT, NOW IS THE TIME!! Call the Listing agent for CAFRA info, Architecturals, bulkhead, boatslip, and Riparian Right information.