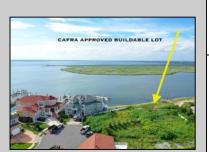

## **COMMENTS**

MASSIVE WATERFRONT FRONTAGE! NJ-DEP/CAFRA APPROVED BUILDABLE LOT WITH BULKHEAD DESIGN! BUILD YOUR FAMILY SEA OASIS surround by Mother Nature and start living YOUR BEST BAY LIFE!! Located at the End of a Cul-de-sac in the best kept secret, Ventnor Heights. Tax Abatement on Ventnor New Construction is Available @ 30% off the Improvement Value for 5 years! DON\T WAIT, NOW IS THE TIME!! Call the Listing agent for CAFRA info, Architecturals, bulkhead, boatslip, and Riparian Right information.