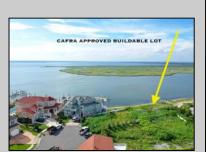

## **COMMENTS**

MASSIVE WATERFRONT FRONTAGE! NJ-DEP/CAFRA APPROVED BUILDABLE LOT WITH BULKHEAD DESIGN! BUILD YOUR FAMILY SEA OASIS surround by Mother Nature and start living YOUR BEST BAY LIFE!! Located at the End of a Cul-de-sac in the best kept secret, Ventnor Heights. Tax Abatement on Ventnor New Construction is Available @ 30% off the Improvement Value for 5 years! DON\T WAIT, NOW IS THE TIME!! Call the Listing agent for CAFRA info, Architecturals, bulkhead, boatslip, and Riparian Right information.