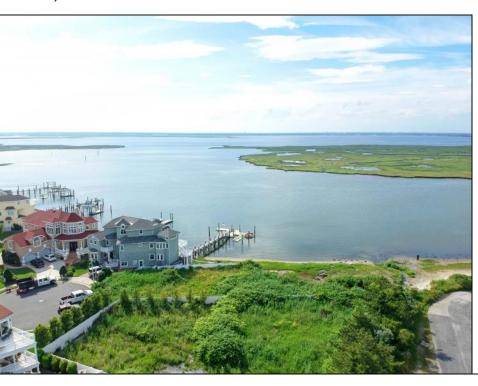

## **COMMENTS**

MASSIVE WATERFRONT FRONTAGE! NJ-DEP/CAFRA APPROVED BUILDABLE LOT WITH BULKHEAD DESIGN! BUILD YOUR FAMILY SEA OASIS surround by Mother Nature and start living YOUR BEST BAY LIFE!! Located at the End of a Cul-de-sac in the best kept secret, Ventnor Heights. Tax Abatement on Ventnor New Construction is Available @ 30% off the Improvement Value for 5 years! DON\T WAIT, NOW IS THE TIME!! Call the Listing agent for CAFRA info, Architecturals, bulkhead, boatslip, and Riparian Right information.