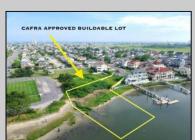

## **COMMENTS**

MASSIVE WATERFRONT FRONTAGE! NJ-DEP/CAFRA APPROVED BUILDABLE LOT WITH BULKHEAD DESIGN! BUILD YOUR FAMILY SEA OASIS surround by Mother Nature and start living YOUR BEST BAY LIFE!! Located at the End of a Cul-de-sac in the best kept secret, Ventnor Heights. Tax Abatement on Ventnor New Construction is Available @ 30% off the Improvement Value for 5 years! DON\T WAIT, NOW IS THE TIME!! Call the Listing agent for CAFRA info, Architecturals, bulkhead, boatslip, and Riparian Right information.