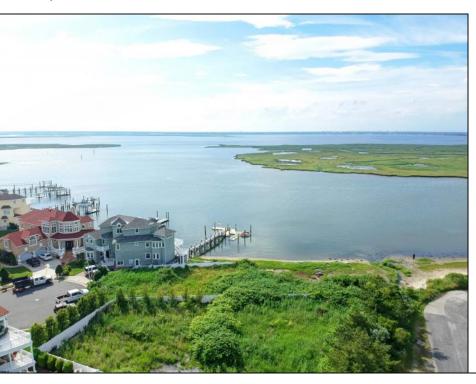

## **COMMENTS**

MASSIVE WATERFRONT FRONTAGE! NJ-DEP/CAFRA APPROVED BUILDABLE LOT WITH BULKHEAD DESIGN! BUILD YOUR FAMILY SEA OASIS surround by Mother Nature and start living YOUR BEST BAY LIFE!! Located at the End of a Cul-de-sac in the best kept secret, Ventnor Heights. Tax Abatement on Ventnor New Construction is Available @ 30% off the Improvement Value for 5 years! DON\T WAIT, NOW IS THE TIME!! Call the Listing agent for CAFRA info, Architecturals, bulkhead, boatslip, and Riparian Right information.