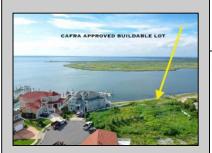

## **COMMENTS**

MASSIVE WATERFRONT FRONTAGE! NJ-DEP/CAFRA APPROVED BUILDABLE LOT WITH BULKHEAD DESIGN! BUILD YOUR FAMILY SEA OASIS surround by Mother Nature and start living YOUR BEST BAY LIFE!! Located at the End of a Cul-de-sac in the best kept secret, Ventnor Heights. Tax Abatement on Ventnor New Construction is Available @ 30% off the Improvement Value for 5 years! DON\T WAIT, NOW IS THE TIME!! Call the Listing agent for CAFRA info, Architecturals, bulkhead, boatslip, and Riparian Right information.