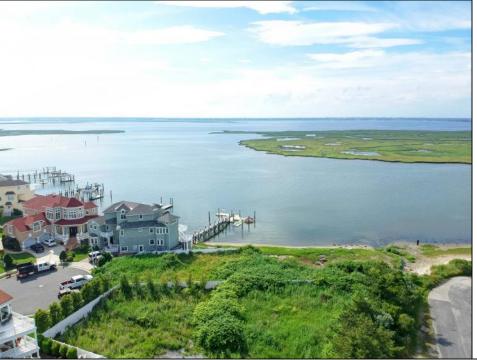

## **COMMENTS**

MASSIVE WATERFRONT FRONTAGE! NJ-DEP/CAFRA APPROVED BUILDABLE LOT WITH BULKHEAD DESIGN! BUILD YOUR FAMILY SEA OASIS surround by Mother Nature and start living YOUR BEST BAY LIFE!! Located at the End of a Cul-de-sac in the best kept secret, Ventnor Heights. Tax Abatement on Ventnor New Construction is Available @ 30% off the Improvement Value for 5 years! DON'T WAIT, NOW IS THE TIME!! Call the Listing agent for CAFRA info, Architecturals, bulkhead, boatslip, and Riparian Right information.