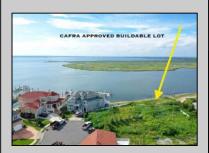

## **COMMENTS**

MASSIVE WATERFRONT FRONTAGE! NJ-DEP/CAFRA APPROVED BUILDABLE LOT WITH BULKHEAD DESIGN! BUILD YOUR FAMILY SEA OASIS surround by Mother Nature and start living YOUR BEST BAY LIFE!! Located at the End of a Cul-de-sac in the best kept secret, Ventnor Heights. Tax Abatement on Ventnor New Construction is Available @ 30% off the Improvement Value for 5 years! DON'T WAIT, NOW IS THE TIME!! Call the Listing agent for CAFRA info, Architecturals, bulkhead, boatslip, and Riparian Right information.