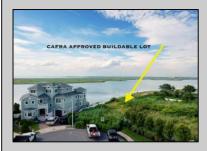

## **COMMENTS**

MASSIVE WATERFRONT FRONTAGE! NJ-DEP/CAFRA APPROVED BUILDABLE LOT WITH BULKHEAD DESIGN! BUILD YOUR FAMILY SEA OASIS surround by Mother Nature and start living YOUR BEST BAY LIFE!! Located at the End of a Cul-de-sac in the best kept secret, Ventnor Heights. Tax Abatement on Ventnor New Construction is Available @ 30% off the Improvement Value for 5 years! DON'T WAIT, NOW IS THE TIME!! Call the Listing agent for CAFRA info, Architecturals, bulkhead, boatslip, and Riparian Right information.