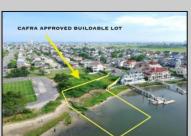

## **COMMENTS**

MASSIVE WATERFRONT FRONTAGE! NJ-DEP/CAFRA APPROVED BUILDABLE LOT WITH BULKHEAD DESIGN! BUILD YOUR FAMILY SEA OASIS surround by Mother Nature and start living YOUR BEST BAY LIFE!! Located at the End of a Cul-de-sac in the best kept secret, Ventnor Heights. Tax Abatement on Ventnor New Construction is Available @ 30% off the Improvement Value for 5 years! DON'T WAIT, NOW IS THE TIME!! Call the Listing agent for CAFRA info, Architecturals, bulkhead, boatslip, and Riparian Right information.