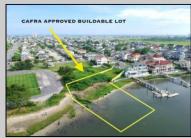

## COMMENTS

MASSIVE WATERFRONT FRONTAGE! NJ-DEP/CAFRA APPROVED BUILDABLE LOT WITH BULKHEAD DESIGN! BUILD YOUR FAMILY SEA OASIS surround by Mother Nature and start living YOUR BEST BAY LIFE!! Located at the End of a Cul-de-sac in the best kept secret, Ventnor Heights. Tax Abatement on Ventnor New Construction is Available @ 30% off the Improvement Value for 5 years! DON\'T WAIT, NOW IS THE TIME!! Call the Listing agent for CAFRA info, Architecturals, bulkhead, boatslip, and Riparian Right information. **PROPERTY DETAILS** 