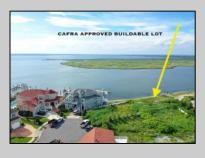

## COMMENTS

MASSIVE WATERFRONT FRONTAGE! NJ-DEP/CAFRA APPROVED BUILDABLE LOT WITH BULKHEAD DESIGN! BUILD YOUR FAMILY SEA OASIS surround by Mother Nature and start living YOUR BEST BAY LIFE!! Located at the End of a Cul-de-sac in the best kept secret, Ventnor Heights. Tax Abatement on Ventnor New Construction is Available @ 30% off the Improvement Value for 5 years! DON\'T WAIT, NOW IS THE TIME!! Call the Listing agent for CAFRA info, Architecturals, bulkhead, boatslip, and Riparian Right information. **PROPERTY DETAILS** 