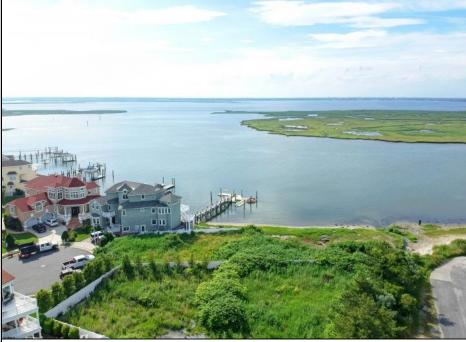

## COMMENTS

MASSIVE WATERFRONT FRONTAGE! NJ-DEP/CAFRA APPROVED BUILDABLE LOT WITH BULKHEAD DESIGN! BUILD YOUR FAMILY SEA OASIS surround by Mother Nature and start living YOUR BEST BAY LIFE!! Located at the End of a Cul-de-sac in the best kept secret, Ventnor Heights. Tax Abatement on Ventnor New Construction is Available @ 30% off the Improvement Value for 5 years! DON\'T WAIT, NOW IS THE TIME!! Call the Listing agent for CAFRA info, Architecturals, bulkhead, boatslip, and Riparian Right information. **PROPERTY DETAILS** 