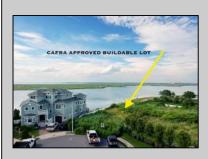

## COMMENTS

MASSIVE WATERFRONT FRONTAGE! NJ-DEP/CAFRA APPROVED BUILDABLE LOT WITH BULKHEAD DESIGN! BUILD YOUR FAMILY SEA OASIS surround by Mother Nature and start living YOUR BEST BAY LIFE!! Located at the End of a Cul-de-sac in the best kept secret, Ventnor Heights. Tax Abatement on Ventnor New Construction is Available @ 30% off the Improvement Value for 5 years! DON\'T WAIT, NOW IS THE TIME!! Call the Listing agent for CAFRA info, Architecturals, bulkhead, boatslip, and Riparian Right information. **PROPERTY DETAILS** 