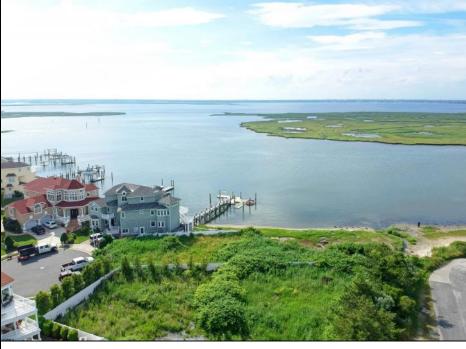

## COMMENTS

MASSIVE WATERFRONT FRONTAGE! NJ-DEP/CAFRA APPROVED BUILDABLE LOT WITH BULKHEAD DESIGN! BUILD YOUR FAMILY SEA OASIS surround by Mother Nature and start living YOUR BEST BAY LIFE!! Located at the End of a Cul-de-sac in the best kept secret, Ventnor Heights. Tax Abatement on Ventnor New Construction is Available @ 30% off the Improvement Value for 5 years! DON\'T WAIT, NOW IS THE TIME!! Call the Listing agent for CAFRA info, Architecturals, bulkhead, boatslip, and Riparian Right information. **PROPERTY DETAILS** 