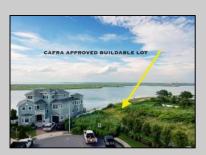

## **COMMENTS**

MASSIVE WATERFRONT FRONTAGE! NJ-DEP/CAFRA APPROVED BUILDABLE LOT WITH BULKHEAD DESIGN! BUILD YOUR FAMILY SEA OASIS surround by Mother Nature and start living YOUR BEST BAY LIFE!! Located at the End of a Cul-de-sac in the best kept secret, Ventnor Heights. Tax Abatement on Ventnor New Construction is Available @ 30% off the Improvement Value for 5 years! DON\T WAIT, NOW IS THE TIME!! Call the Listing agent for CAFRA info, Architecturals, bulkhead, boatslip, and Riparian Right information.