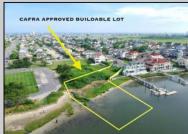

## COMMENTS

MASSIVE WATERFRONT FRONTAGE! NJ-DEP/CAFRA APPROVED BUILDABLE LOT WITH BULKHEAD DESIGN! BUILD YOUR FAMILY SEA OASIS surround by Mother Nature and start living YOUR BEST BAY LIFE!! Located at the End of a Cul-de-sac in the best kept secret, Ventnor Heights. Tax Abatement on Ventnor New Construction is Available @ 30% off the Improvement Value for 5 years! DON\'T WAIT, NOW IS THE TIME!! Call the Listing agent for CAFRA info, Architecturals, bulkhead, boatslip, and Riparian Right information. **PROPERTY DETAILS** 