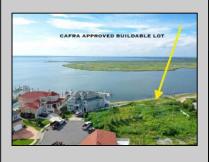

## COMMENTS

MASSIVE WATERFRONT FRONTAGE! NJ-DEP/CAFRA APPROVED BUILDABLE LOT WITH BULKHEAD DESIGN! BUILD YOUR FAMILY SEA OASIS surround by Mother Nature and start living YOUR BEST BAY LIFE!! Located at the End of a Cul-de-sac in the best kept secret, Ventnor Heights. Tax Abatement on Ventnor New Construction is Available @ 30% off the Improvement Value for 5 years! DON\'T WAIT, NOW IS THE TIME!! Call the Listing agent for CAFRA info, Architecturals, bulkhead, boatslip, and Riparian Right information. **PROPERTY DETAILS** 