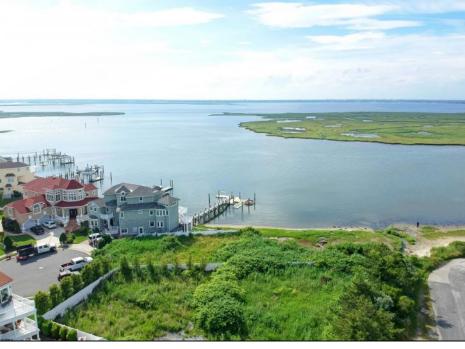

## COMMENTS

MASSIVE WATERFRONT FRONTAGE! NJ-DEP/CAFRA APPROVED BUILDABLE LOT WITH BULKHEAD DESIGN! BUILD YOUR FAMILY SEA OASIS surround by Mother Nature and start living YOUR BEST BAY LIFE!! Located at the End of a Cul-de-sac in the best kept secret, Ventnor Heights. Tax Abatement on Ventnor New Construction is Available @ 30% off the Improvement Value for 5 years! DON\'T WAIT, NOW IS THE TIME!! Call the Listing agent for CAFRA info, Architecturals, bulkhead, boatslip, and Riparian Right information. **PROPERTY DETAILS** 