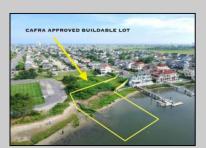

## **COMMENTS**

MASSIVE WATERFRONT FRONTAGE! NJ-DEP/CAFRA APPROVED BUILDABLE LOT WITH BULKHEAD DESIGN! BUILD YOUR FAMILY SEA OASIS surround by Mother Nature and start living YOUR BEST BAY LIFE!! Located at the End of a Cul-de-sac in the best kept secret, Ventnor Heights. Tax Abatement on Ventnor New Construction is Available @ 30% off the Improvement Value for 5 years! DON\T WAIT, NOW IS THE TIME!! Call the Listing agent for CAFRA info, Architecturals, bulkhead, boatslip, and Riparian Right information.