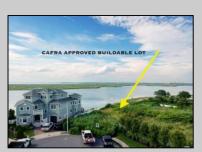

## **COMMENTS**

MASSIVE WATERFRONT FRONTAGE! NJ-DEP/CAFRA APPROVED BUILDABLE LOT WITH BULKHEAD DESIGN! BUILD YOUR FAMILY SEA OASIS surround by Mother Nature and start living YOUR BEST BAY LIFE!! Located at the End of a Cul-de-sac in the best kept secret, Ventnor Heights. Tax Abatement on Ventnor New Construction is Available @ 30% off the Improvement Value for 5 years! DON\T WAIT, NOW IS THE TIME!! Call the Listing agent for CAFRA info, Architecturals, bulkhead, boatslip, and Riparian Right information.