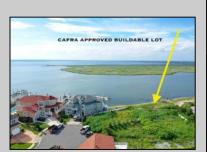

## **COMMENTS**

MASSIVE WATERFRONT FRONTAGE! NJ-DEP/CAFRA APPROVED BUILDABLE LOT WITH BULKHEAD DESIGN! BUILD YOUR FAMILY SEA OASIS surround by Mother Nature and start living YOUR BEST BAY LIFE!! Located at the End of a Cul-de-sac in the best kept secret, Ventnor Heights. Tax Abatement on Ventnor New Construction is Available @ 30% off the Improvement Value for 5 years! DON\T WAIT, NOW IS THE TIME!! Call the Listing agent for CAFRA info, Architecturals, bulkhead, boatslip, and Riparian Right information.