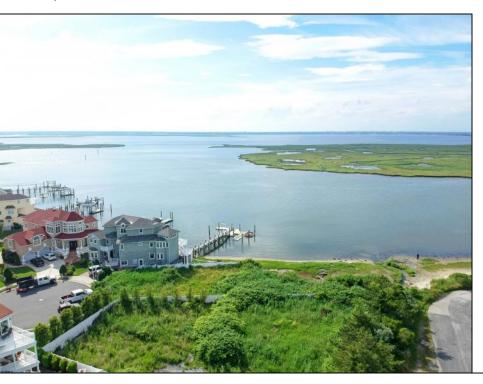

## **COMMENTS**

MASSIVE WATERFRONT FRONTAGE! NJ-DEP/CAFRA APPROVED BUILDABLE LOT WITH BULKHEAD DESIGN! BUILD YOUR FAMILY SEA OASIS surround by Mother Nature and start living YOUR BEST BAY LIFE!! Located at the End of a Cul-de-sac in the best kept secret, Ventnor Heights. Tax Abatement on Ventnor New Construction is Available @ 30% off the Improvement Value for 5 years! DON\T WAIT, NOW IS THE TIME!! Call the Listing agent for CAFRA info, Architecturals, bulkhead, boatslip, and Riparian Right information.