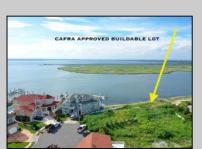

## **COMMENTS**

MASSIVE WATERFRONT FRONTAGE! NJ-DEP/CAFRA APPROVED BUILDABLE LOT WITH BULKHEAD DESIGN! BUILD YOUR FAMILY SEA OASIS surround by Mother Nature and start living YOUR BEST BAY LIFE!! Located at the End of a Cul-de-sac in the best kept secret, Ventnor Heights. Tax Abatement on Ventnor New Construction is Available @ 30% off the Improvement Value for 5 years! DON\T WAIT, NOW IS THE TIME!! Call the Listing agent for CAFRA info, Architecturals, bulkhead, boatslip, and Riparian Right information.