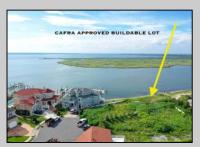

## **COMMENTS**

MASSIVE WATERFRONT FRONTAGE! NJ-DEP/CAFRA APPROVED BUILDABLE LOT WITH BULKHEAD DESIGN! BUILD YOUR FAMILY SEA OASIS surround by Mother Nature and start living YOUR BEST BAY LIFE!! Located at the End of a Cul-de-sac in the best kept secret, Ventnor Heights. Tax Abatement on Ventnor New Construction is Available @ 30% off the Improvement Value for 5 years! DON\T WAIT, NOW IS THE TIME!! Call the Listing agent for CAFRA info, Architecturals, bulkhead, boatslip, and Riparian Right information.