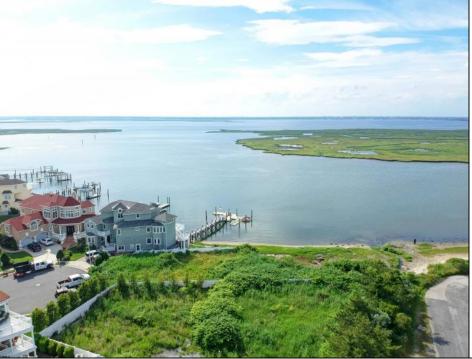

## **COMMENTS**

MASSIVE WATERFRONT FRONTAGE! NJ-DEP/CAFRA APPROVED BUILDABLE LOT WITH BULKHEAD DESIGN! BUILD YOUR FAMILY SEA OASIS surround by Mother Nature and start living YOUR BEST BAY LIFE!! Located at the End of a Cul-de-sac in the best kept secret, Ventnor Heights. Tax Abatement on Ventnor New Construction is Available @ 30% off the Improvement Value for 5 years! DON\T WAIT, NOW IS THE TIME!! Call the Listing agent for CAFRA info, Architecturals, bulkhead, boatslip, and Riparian Right information.