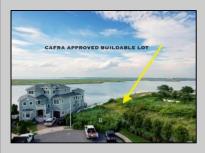

## **COMMENTS**

MASSIVE WATERFRONT FRONTAGE! NJ-DEP/CAFRA APPROVED BUILDABLE LOT WITH BULKHEAD DESIGN! BUILD YOUR FAMILY SEA OASIS surround by Mother Nature and start living YOUR BEST BAY LIFE!! Located at the End of a Cul-de-sac in the best kept secret, Ventnor Heights. Tax Abatement on Ventnor New Construction is Available @ 30% off the Improvement Value for 5 years! DON\T WAIT, NOW IS THE TIME!! Call the Listing agent for CAFRA info, Architecturals, bulkhead, boatslip, and Riparian Right information.