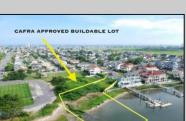

## **COMMENTS**

MASSIVE WATERFRONT FRONTAGE! NJ-DEP/CAFRA APPROVED BUILDABLE LOT WITH BULKHEAD DESIGN! BUILD YOUR FAMILY SEA OASIS surround by Mother Nature and start living YOUR BEST BAY LIFE!! Located at the End of a Cul-de-sac in the best kept secret, Ventnor Heights. Tax Abatement on Ventnor New Construction is Available @ 30% off the Improvement Value for 5 years! DON\T WAIT, NOW IS THE TIME!! Call the Listing agent for CAFRA info, Architecturals, bulkhead, boatslip, and Riparian Right information.