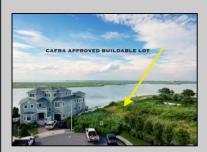

## **COMMENTS**

MASSIVE WATERFRONT FRONTAGE! NJ-DEP/CAFRA APPROVED BUILDABLE LOT WITH BULKHEAD DESIGN! BUILD YOUR FAMILY SEA OASIS surround by Mother Nature and start living YOUR BEST BAY LIFE!! Located at the End of a Cul-de-sac in the best kept secret, Ventnor Heights. Tax Abatement on Ventnor New Construction is Available @ 30% off the Improvement Value for 5 years! DON\T WAIT, NOW IS THE TIME!! Call the Listing agent for CAFRA info, Architecturals, bulkhead, boatslip, and Riparian Right information.