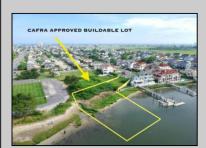

## **COMMENTS**

MASSIVE WATERFRONT FRONTAGE! NJ-DEP/CAFRA APPROVED BUILDABLE LOT WITH BULKHEAD DESIGN! BUILD YOUR FAMILY SEA OASIS surround by Mother Nature and start living YOUR BEST BAY LIFE!! Located at the End of a Cul-de-sac in the best kept secret, Ventnor Heights. Tax Abatement on Ventnor New Construction is Available @ 30% off the Improvement Value for 5 years! DON\T WAIT, NOW IS THE TIME!! Call the Listing agent for CAFRA info, Architecturals, bulkhead, boatslip, and Riparian Right information.