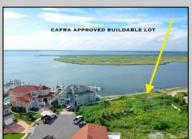

## **COMMENTS**

MASSIVE WATERFRONT FRONTAGE! NJ-DEP/CAFRA APPROVED BUILDABLE LOT WITH BULKHEAD DESIGN! BUILD YOUR FAMILY SEA OASIS surround by Mother Nature and start living YOUR BEST BAY LIFE!! Located at the End of a Cul-de-sac in the best kept secret, Ventnor Heights. Tax Abatement on Ventnor New Construction is Available @ 30% off the Improvement Value for 5 years! DON\T WAIT, NOW IS THE TIME!! Call the Listing agent for CAFRA info, Architecturals, bulkhead, boatslip, and Riparian Right information.