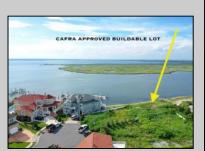

## **COMMENTS**

MASSIVE WATERFRONT FRONTAGE! NJ-DEP/CAFRA APPROVED BUILDABLE LOT WITH BULKHEAD DESIGN! BUILD YOUR FAMILY SEA OASIS surround by Mother Nature and start living YOUR BEST BAY LIFE!! Located at the End of a Cul-de-sac in the best kept secret, Ventnor Heights. Tax Abatement on Ventnor New Construction is Available @ 30% off the Improvement Value for 5 years! DON'T WAIT, NOW IS THE TIME!! Call the Listing agent for CAFRA info, Architecturals, bulkhead, boatslip, and Riparian Right information.