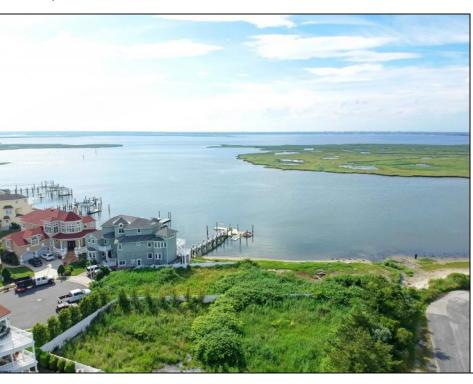

## **COMMENTS**

MASSIVE WATERFRONT FRONTAGE! NJ-DEP/CAFRA APPROVED BUILDABLE LOT WITH BULKHEAD DESIGN! BUILD YOUR FAMILY SEA OASIS surround by Mother Nature and start living YOUR BEST BAY LIFE!! Located at the End of a Cul-de-sac in the best kept secret, Ventnor Heights. Tax Abatement on Ventnor New Construction is Available @ 30% off the Improvement Value for 5 years! DON'T WAIT, NOW IS THE TIME!! Call the Listing agent for CAFRA info, Architecturals, bulkhead, boatslip, and Riparian Right information.