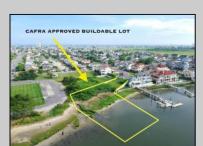

## **COMMENTS**

MASSIVE WATERFRONT FRONTAGE! NJ-DEP/CAFRA APPROVED BUILDABLE LOT WITH BULKHEAD DESIGN! BUILD YOUR FAMILY SEA OASIS surround by Mother Nature and start living YOUR BEST BAY LIFE!! Located at the End of a Cul-de-sac in the best kept secret, Ventnor Heights. Tax Abatement on Ventnor New Construction is Available @ 30% off the Improvement Value for 5 years! DON'T WAIT, NOW IS THE TIME!! Call the Listing agent for CAFRA info, Architecturals, bulkhead, boatslip, and Riparian Right information.