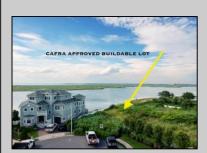

## **COMMENTS**

MASSIVE WATERFRONT FRONTAGE! NJ-DEP/CAFRA APPROVED BUILDABLE LOT WITH BULKHEAD DESIGN! BUILD YOUR FAMILY SEA OASIS surround by Mother Nature and start living YOUR BEST BAY LIFE!! Located at the End of a Cul-de-sac in the best kept secret, Ventnor Heights. Tax Abatement on Ventnor New Construction is Available @ 30% off the Improvement Value for 5 years! DON'T WAIT, NOW IS THE TIME!! Call the Listing agent for CAFRA info, Architecturals, bulkhead, boatslip, and Riparian Right information.