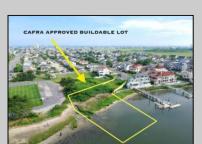

## **COMMENTS**

MASSIVE WATERFRONT FRONTAGE! NJ-DEP/CAFRA APPROVED BUILDABLE LOT WITH BULKHEAD DESIGN! BUILD YOUR FAMILY SEA OASIS surround by Mother Nature and start living YOUR BEST BAY LIFE!! Located at the End of a Cul-de-sac in the best kept secret, Ventnor Heights. Tax Abatement on Ventnor New Construction is Available @ 30% off the Improvement Value for 5 years! DON\T WAIT, NOW IS THE TIME!! Call the Listing agent for CAFRA info, Architecturals, bulkhead, boatslip, and Riparian Right information.