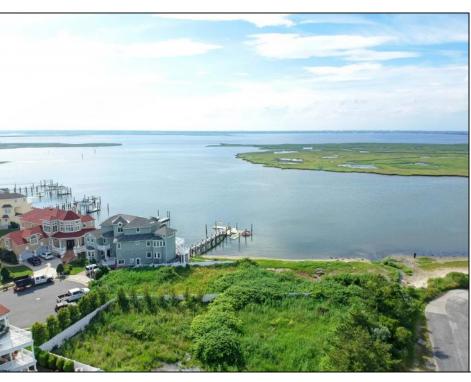

## **COMMENTS**

MASSIVE WATERFRONT FRONTAGE! NJ-DEP/CAFRA APPROVED BUILDABLE LOT WITH BULKHEAD DESIGN! BUILD YOUR FAMILY SEA OASIS surround by Mother Nature and start living YOUR BEST BAY LIFE!! Located at the End of a Cul-de-sac in the best kept secret, Ventnor Heights. Tax Abatement on Ventnor New Construction is Available @ 30% off the Improvement Value for 5 years! DON\T WAIT, NOW IS THE TIME!! Call the Listing agent for CAFRA info, Architecturals, bulkhead, boatslip, and Riparian Right information.