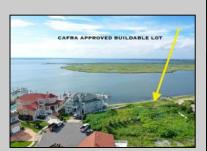

## **COMMENTS**

MASSIVE WATERFRONT FRONTAGE! NJ-DEP/CAFRA APPROVED BUILDABLE LOT WITH BULKHEAD DESIGN! BUILD YOUR FAMILY SEA OASIS surround by Mother Nature and start living YOUR BEST BAY LIFE!! Located at the End of a Cul-de-sac in the best kept secret, Ventnor Heights. Tax Abatement on Ventnor New Construction is Available @ 30% off the Improvement Value for 5 years! DON\T WAIT, NOW IS THE TIME!! Call the Listing agent for CAFRA info, Architecturals, bulkhead, boatslip, and Riparian Right information.