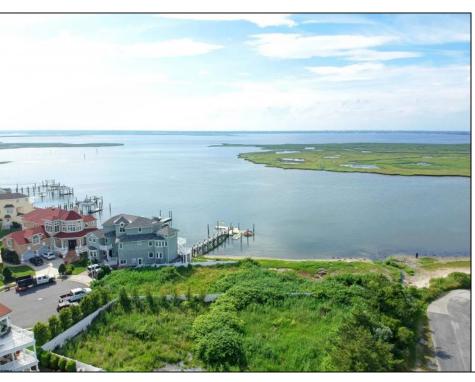

## **COMMENTS**

MASSIVE WATERFRONT FRONTAGE! NJ-DEP/CAFRA APPROVED BUILDABLE LOT WITH BULKHEAD DESIGN! BUILD YOUR FAMILY SEA OASIS surround by Mother Nature and start living YOUR BEST BAY LIFE!! Located at the End of a Cul-de-sac in the best kept secret, Ventnor Heights. Tax Abatement on Ventnor New Construction is Available @ 30% off the Improvement Value for 5 years! DON'T WAIT, NOW IS THE TIME!! Call the Listing agent for CAFRA info, Architecturals, bulkhead, boatslip, and Riparian Right information.