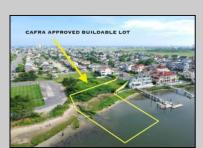

## **COMMENTS**

MASSIVE WATERFRONT FRONTAGE! NJ-DEP/CAFRA APPROVED BUILDABLE LOT WITH BULKHEAD DESIGN! BUILD YOUR FAMILY SEA OASIS surround by Mother Nature and start living YOUR BEST BAY LIFE!! Located at the End of a Cul-de-sac in the best kept secret, Ventnor Heights. Tax Abatement on Ventnor New Construction is Available @ 30% off the Improvement Value for 5 years! DON'T WAIT, NOW IS THE TIME!! Call the Listing agent for CAFRA info, Architecturals, bulkhead, boatslip, and Riparian Right information.