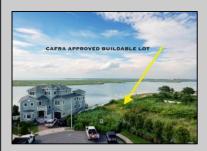

## **COMMENTS**

MASSIVE WATERFRONT FRONTAGE! NJ-DEP/CAFRA APPROVED BUILDABLE LOT WITH BULKHEAD DESIGN! BUILD YOUR FAMILY SEA OASIS surround by Mother Nature and start living YOUR BEST BAY LIFE!! Located at the End of a Cul-de-sac in the best kept secret, Ventnor Heights. Tax Abatement on Ventnor New Construction is Available @ 30% off the Improvement Value for 5 years! DON'T WAIT, NOW IS THE TIME!! Call the Listing agent for CAFRA info, Architecturals, bulkhead, boatslip, and Riparian Right information.