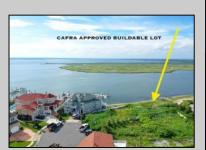

## **COMMENTS**

MASSIVE WATERFRONT FRONTAGE! NJ-DEP/CAFRA APPROVED BUILDABLE LOT WITH BULKHEAD DESIGN! BUILD YOUR FAMILY SEA OASIS surround by Mother Nature and start living YOUR BEST BAY LIFE!! Located at the End of a Cul-de-sac in the best kept secret, Ventnor Heights. Tax Abatement on Ventnor New Construction is Available @ 30% off the Improvement Value for 5 years! DON'T WAIT, NOW IS THE TIME!! Call the Listing agent for CAFRA info, Architecturals, bulkhead, boatslip, and Riparian Right information.